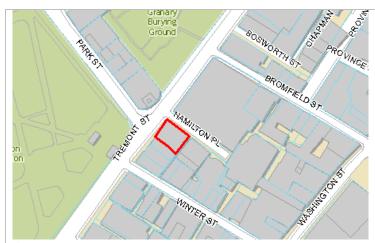

, and contributes to the streetscape in massing, materials, and an active ground floor.

#### **BIBLIOGRAPHY and/or REFERENCES**

Shand-Tucci, Douglass. *Built in Boston; City and Suburb, 1800-2000.* (revised and e panded edition) Amherst, Mass.: University of Massachusetts Press, 1999.

Boston city directories. 1940, 1950, 1960, 1970.

The Boston Globe, May 19, 1990.

**Recorded by:** W. Frontiero and L. Smiledge **Organization:** BLC **Date:** June 2009 *Continuation sheet 1* 

RECEIVED N V

# INVENTORY FORM B CONTINUATION SHEET BOSTON CBD SURVEY UPDATE

## ADDRESS ON BLC BUILDING INVENTORY FORM:

124-126 Tremont Street

Massachusetts Historical Commission 220 Morrissey Boulevard, Boston, Massachusetts 02125 Area Form No. CBD BOS.2076

## SUPPLEMENTARY IMAGES and LOCATIONAL INFORMATION



**Assessors Map** 



**Tremont Street Facade** 



**Storefront Detail** 

**Recorded by:** W. Frontiero and L. Smiledge **Organization:** BLC **Date:** June 2009 *Continuation sheet 2*