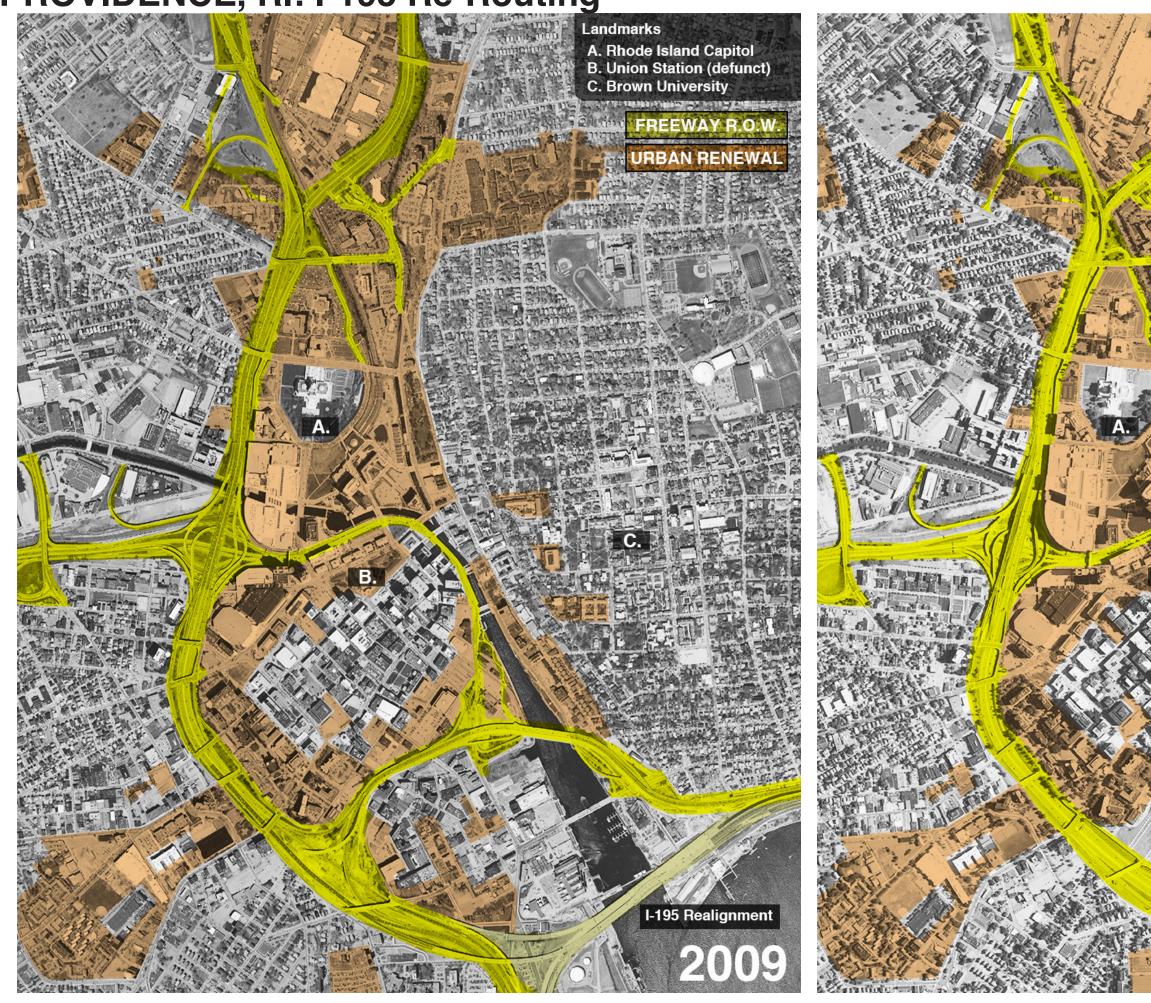

way to nowhere" corridor, breathing life into neighborhoods decimated by freeway construction.

1. Centers for Medicare and Medicaid Services 6. Camden Yards

2.

- 2. Social Security Administration
- 3. Johns Hopkins University
- 4. Pennsylvania Station
- 5. Charles Center

1.

- 7. Johns Hopkins Hospital
- 8. Inner Harbor
- 9. Patterson Park
- **10. Johns Hopkins Bayview Campus**

# BALTIMORE

The Red Line LRT was to be an entirely new right-of-way, connecting formerly red-lined neighborhoods to job centers both in the urban core as well as in the sprawling suburbs. Republican Governor Larry Hogan cancelled the project and redirected funds towards suburban highway construction in primarily white areas.



Station LRT -Station elled Red Line LRT

### **PROVIDENCE, RI: I-195 Re-Routing**







# REMOVAL | ROCHESTER INNER LOOP



BLACK NEIGHBORHOODS TARGETED



ADAM PAUL SUSANECK





### **INSTAGRAM: @SEGREGATION\_BY\_DESIGN TWITTER:** @SEGBYDESIGN

Caro, Robert. The Power Broker: Robert Moses and the Fall of New York. Knopf, 1974.

Crockett, Karilyn. People Before Highways: Boston Activists, Urban Planners, and a New Moment for City Making. MIT Press, 2018.

Davis, Mike. City of Quartz. Haymarket, 1990.

"Decade of Fire." Directed by Vivian Vázquez Irizarry, 2018. http://decadeoffire.com/about-the-film/

Duany, Andres. Suburban Nation: The Rise of Sprawl and the Decline of the American Dream. North Point Press, 2010.

Fullilove, Mindy Thompson. Root Shock: How Tearing Up City Neighborhoods Hurts America, and What We Can Do About It. NYU Press, 2016.

Gallison, Peter. "The