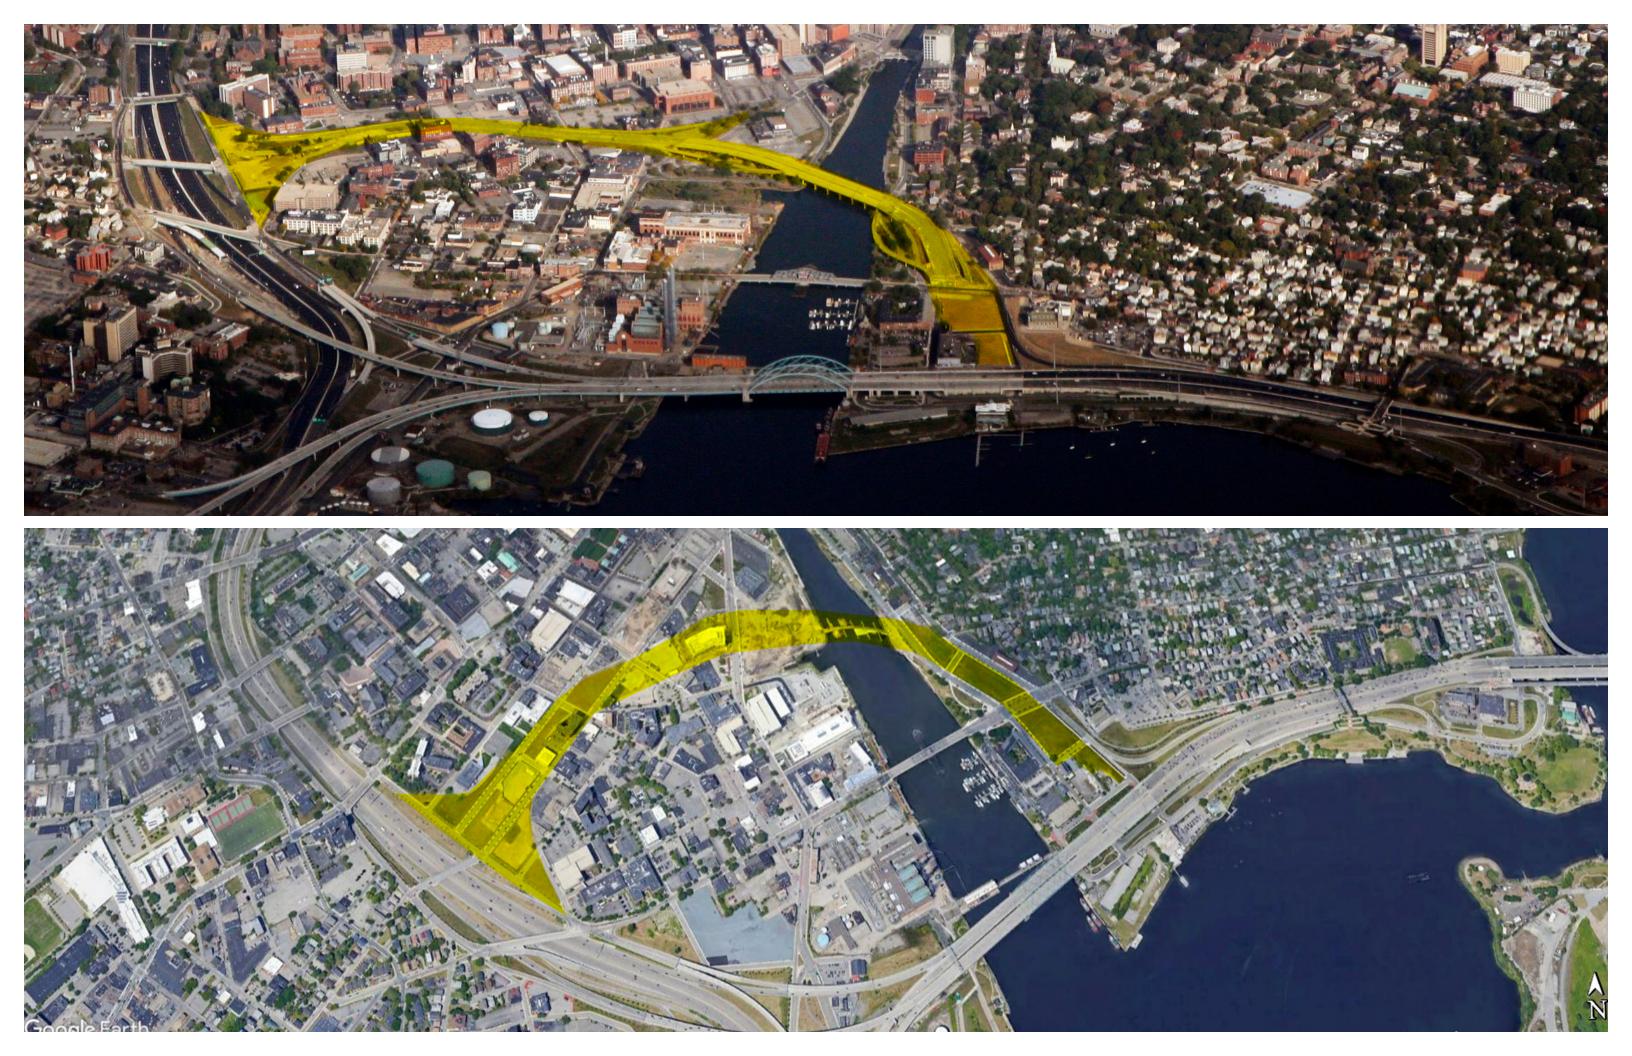

to nowhere" corridor, breathing life into neighborhoods decimated by freeway construction.

1. Centers for Medicare and Medicaid Services 6. Camden Yards

2.

- 2. Social Security Administration
- 3. Johns Hopkins University
- 4. Pennsylvania Station
- 5. Charles Center

1.

- 7. Johns Hopkins Hospital
- 8. Inner Harbor
- 9. Patterson Park
- **10. Johns Hopkins Bayview Campus**

# BALTIMORE

The Red Line LRT was to be an entirely new right-of-way, connecting formerly red-lined neighborhoods to job centers both in the urban core as well as in the sprawling suburbs. Republican Governor Larry Hogan cancelled the project and redirected funds towards suburban highway construction in primarily white areas.



Station LRT -Station elled Red Line LRT

### **PROVIDENCE, RI: I-195 Re-Routing**







# REMOVAL | ROCHESTER INNER LOOP



BLACK NEIGHBORHOODS TARGETED



ADAM PAUL SUSANECK





### **INSTAGRAM: @SEGREGATION\_BY\_DESIGN TWITTER:** @SEGBYDESIGN

Caro, Robert. The Power Broker: Robert Moses and the Fall of New York. Knopf, 1974.

Crockett, Karilyn. People Before Highways: Boston Activists, Urban Planners, and a New Moment for City Making. MIT Press, 2018.

Davis, Mike. City of Quartz. Haymarket, 1990.

"Decade of Fire." Directed by Vivian Vázquez Irizarry, 2018. http://decadeoffire.com/about-the-film/

Duany, Andres. Suburban Nation: The Rise of Sprawl and the Decline of the American Dream. North Point Press, 2010.

Fullilove, Mindy Thompson. Root Shock: How Tearing Up City Neighborhoods Hurts America, and What We Can Do About It. NYU Press, 2016.

Gallison, Peter. "The War