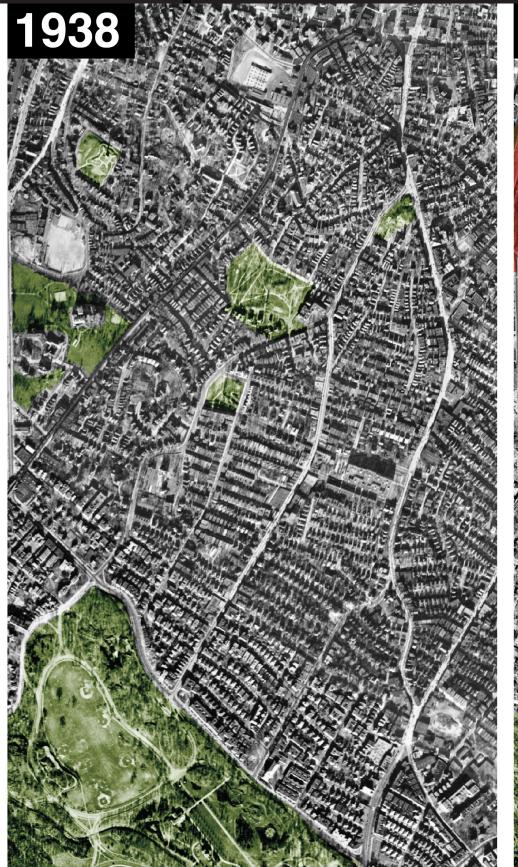

### NEIGHBORHOODS

- A. Downtown
- B. North End
- C. West End
- D. Beacon Hill
- E. Back Bay
- F. Chinatown
- G. Fenway-Kenmore
- H. South End
- I. South Boston
- J. Jamaica Plain
- K. Roxbury
- L. Dorchester
- M. Cambridge
- N. Somerville
- O. Charlestown P. East Boston
- Q. Chelsea

### NEIGHBORHOODS

- A. Roxbury B. Jamaica Plain C. Mission Hill D. Fenway-Kenmore E. South End LANDMARKS 1. Museum of Fine Art 2. Northeastern U. 3. Roxbury Crossing
- 4. Nubian (Dudley) Sq.
- 5. Washington Park