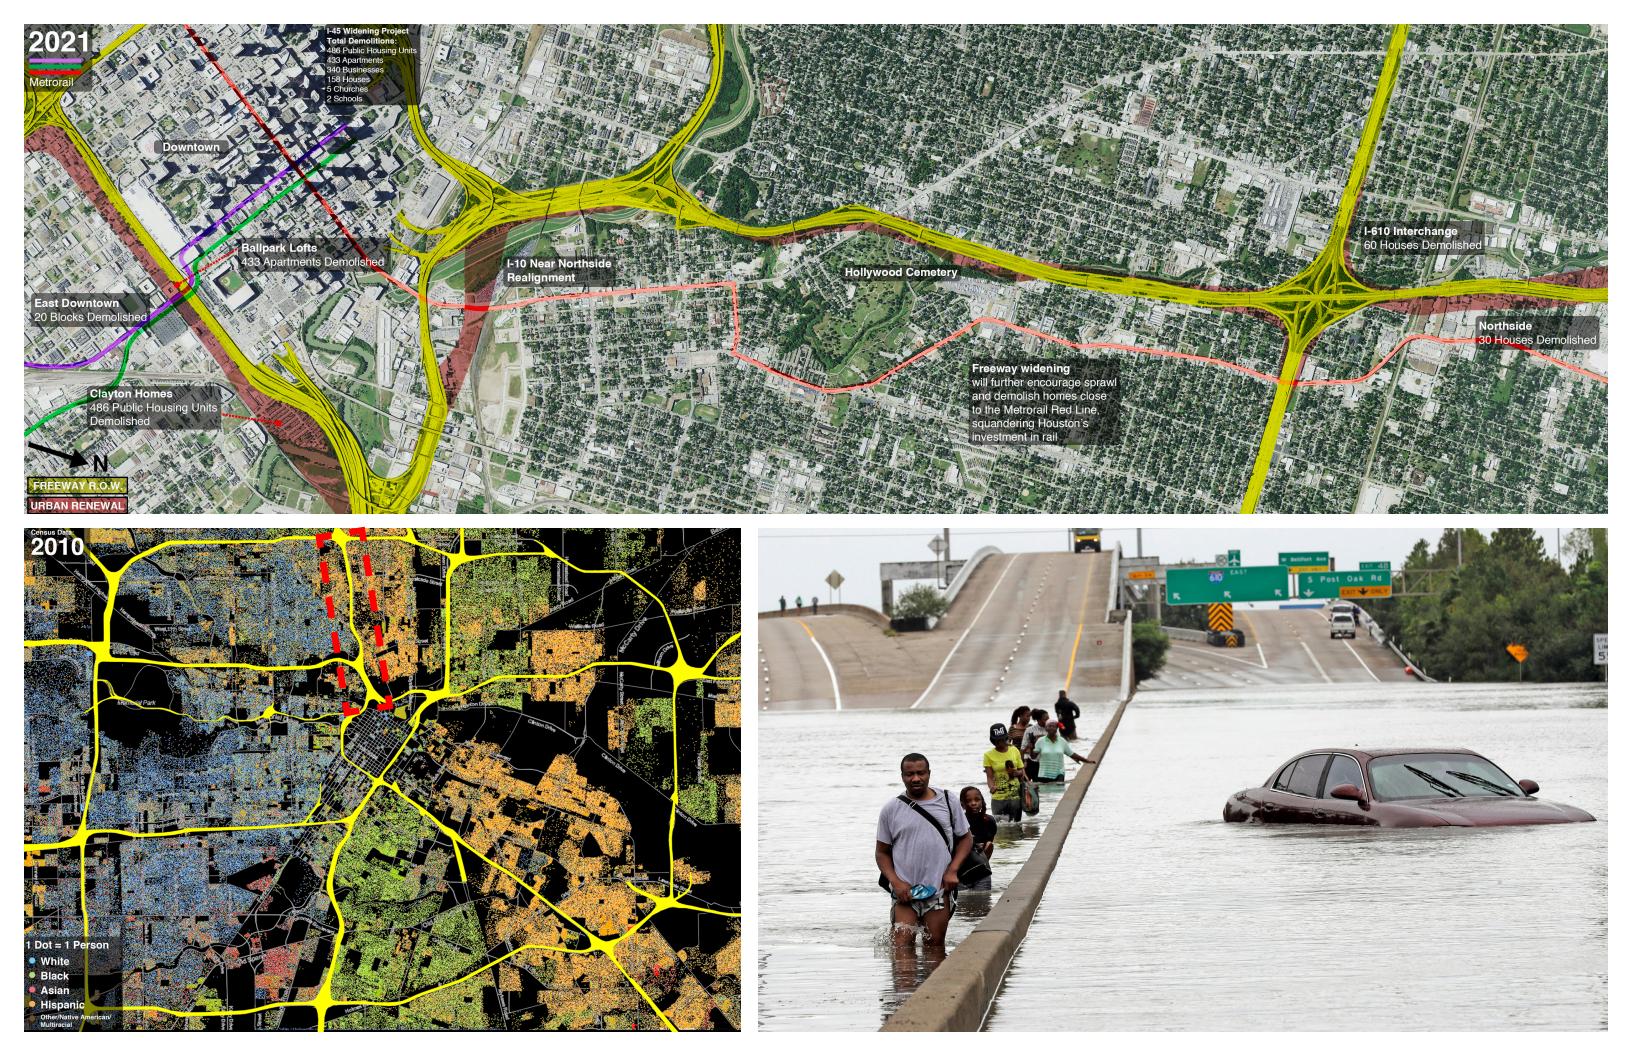

# **SEGREGATION BY DESIGN BPA, MARCH 28, 2022**

**BOSTON RE** 

ISE BLOSSOM ST. TO

ST JOSEPH'S CHURCH

POLICE TAKE NOTICE Report of

EFEIPH UNIT