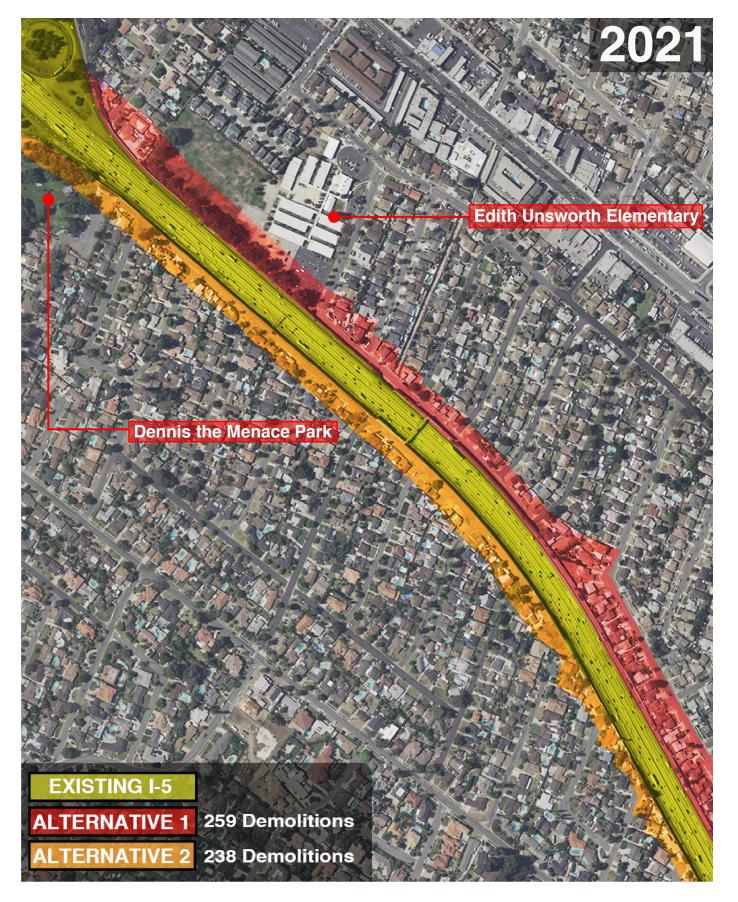

### Proposed Improvements: I-605

| I-605 Alternatives:                                                                                                 |            |                      |   | - Exist            |
|---------------------------------------------------------------------------------------------------------------------|------------|----------------------|---|--------------------|
| ALTERNATIVE 1<br>No Build<br>(Existing Condition)                                                                   |            |                      |   |                    |
| ALTERNATIVE 2<br>1 converted ExpressLane (HOT)<br>1 new General Purpose Iane<br>*Auxiliary Ianes added where needed | AUX        |                      |   |                    |
| ALTERNATIVE 3<br>1 converted ExpressLane (HOT)<br>1 new ExpressLane (HOT)<br>*Auxiliary lanes added where needed    | AUX        |                      |   |                    |
| ALTERNATIVE 4<br>1 new HOV lane<br>*Auxiliary lanes added where needed                                              | AUX        |                      | ÷ |                    |
| AUXILIARY<br>LANE (AUX)<br>DURPOSE LANE                                                                             |            | GENERAL<br>POSE (GP) | _ | HIGH-OG<br>VEHICLE |
| *Acciliary lanes added between interchanges.<br>*ExpressLanes also referred to as High-Occupancy Travel (H          | 07) lanes. |                      |   |                    |
| Metro                                                                                                               |            | 7                    |   |                    |