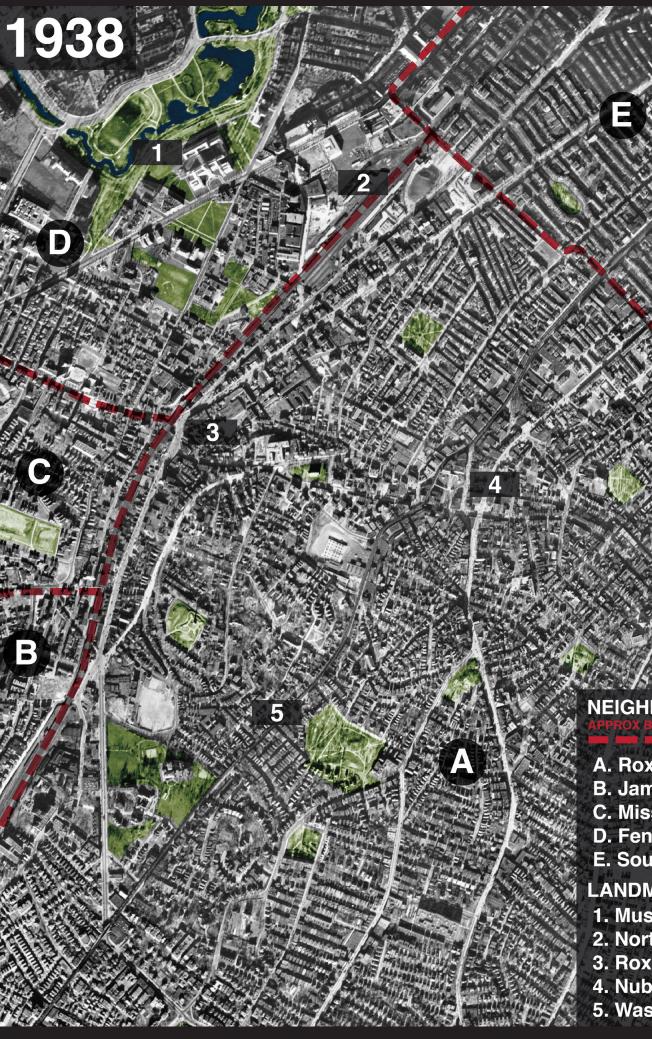

### NEIGHBORHOODS

- A. Roxbury B. Jamaica Plain C. Mission Hill D. Fenway-Kenmore E. South End LANDMARKS 1. Museum of Fine Art 2. Northeastern U. 3. Roxbury Crossing
- 4. Nubian (Dudley) Sq.
- 5. Washington Park

### CANCELLED FREEWAY R.O.W.

197

LAND CLEARED FOR SOUTHWEST FREEWAY (I-95)

> WASHINGTON PARK URBAN RENEWAL PROGRAM