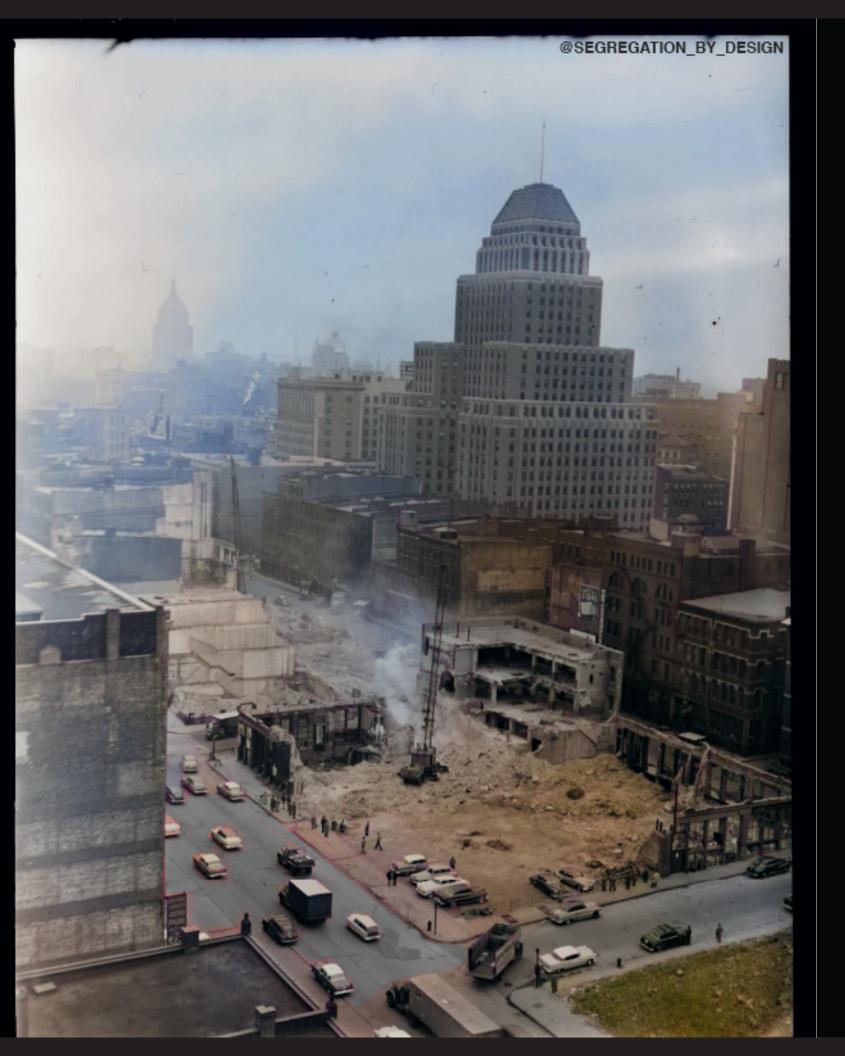

olice officer was a KKK member and testified the actions of he and 20 other KKK members Buffalo, NY 3/4 of all in the department were refinanced loans to condoned by their superior officers.

### **O** Dodd-Frank

acknowledging two decades of racially discriminatory subprime lending (in African Americans were subprime)



"White flight was not a mystical process for which we have no real explanation or understanding. White flight was the policy of our federal, state, and local government. That policy held that Americans should enjoy easy access to the cities via the automobile and live in suburbs without black people, who by their very nature degraded property and humanity."

### -Ta-Nehisi Coates

"If the ends don't justify the means, what does?"

-Robert Moses

@Segregation\_By\_Design







NORTH STATION

### NEIGHBORHOODS

- A. Downtown
- B. North End
- C. West End
- D. Beacon Hill
- E. Back Bay
- F. Chinatown
- G. Fenway-Kenmore
- H. South End
- I. South Boston
- J. Jamaica Plain
- K. Roxbury
- L. Dorchester
- M. Cambridge
- N. Somerville
- O. Charlestown P. East Boston
- Q. Chelsea

1974

@SEGREGATION\_BY\_DESIGN

10

H

### UPCOMING POSTS (NO PARTICULAR ORDER)

- 1. West End
- 2. Downtown
- 3. Central Artery/
- Big Dig
- 4. Storrow Drive
- 5. New York Streets
- 6. Southwest Corridor

11

7

- 7. Roxbury/
- **Nubian Square**
- 8. Mattapan/
  - Blockbusting
- 9. Rail Disinvestment
- 10. Great Chelsea Fire

1938



# **South Berkeley**

"This area of modern type bungalows was originally put on as a white subdivision. However, now Negroes have crowded in until there is