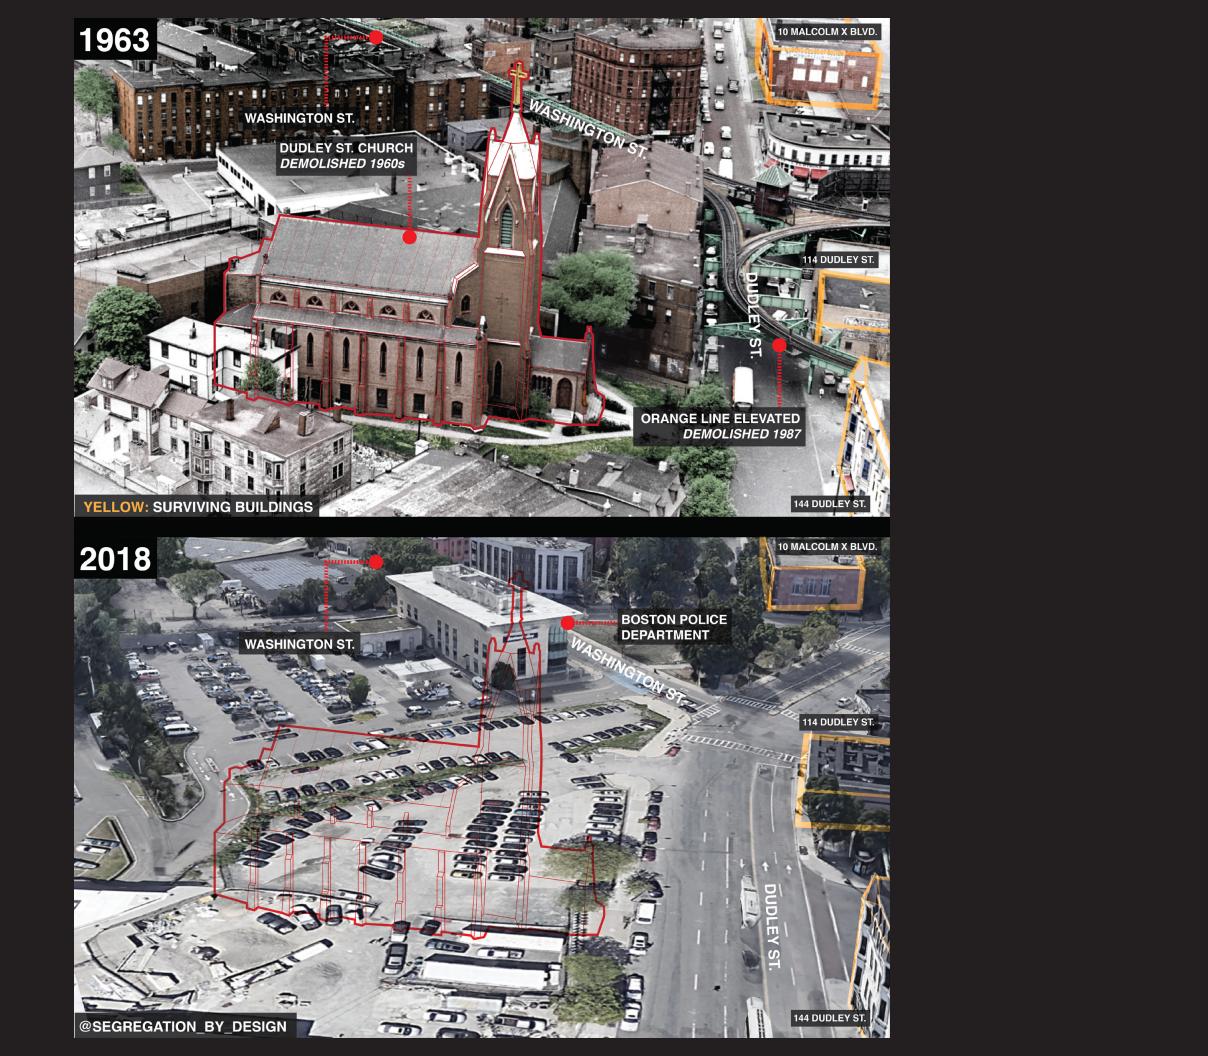

# **ROXBURY, BOSTON**

2022

# TO: THE MAYOR, THE BOSTON REDEVELOPMENT AUTHORITY AND THEIR SYEDPHANTS, THE COMMITTEE FOR NORTH HARVARD ST." ....

FORNINE YEARS: WE HAVE RESISTED YOUR EFFORTS TO FORCIBLY EVICT US FROM OUR HOMES. BY YOUR ACTIONS YOU HAVE DENIED US THE RIGHT TO BE FIREE AND SECURE IN OUR OWN HOMES. YOU CANNOT MORALLY WIN HERE, AND NO RATIONALIZATION ON YOUR PART CAN JUSTIFY YOUR ACTS OF THEFT AND BRUTALITY. YOU VALUE MONEY AND BUILDINGS MORE THAN PEOPLE'S FREEDOM. THIS LAND IS RIGHTFULLY OURS, AND YOU KNOW IT ! WE SHALL DEFEND IT WITH DUR LIVES!

# WESILL WINT MIVE! TO HELL WITH LIRBAN RENEWAL!

OD TASTE

IN MEMOVIAM: TO ANNIE SURICELLI AND OTHERS WHO HAVE DIED IN DEFENSE OF THEIR HOMES JULY 4. 69