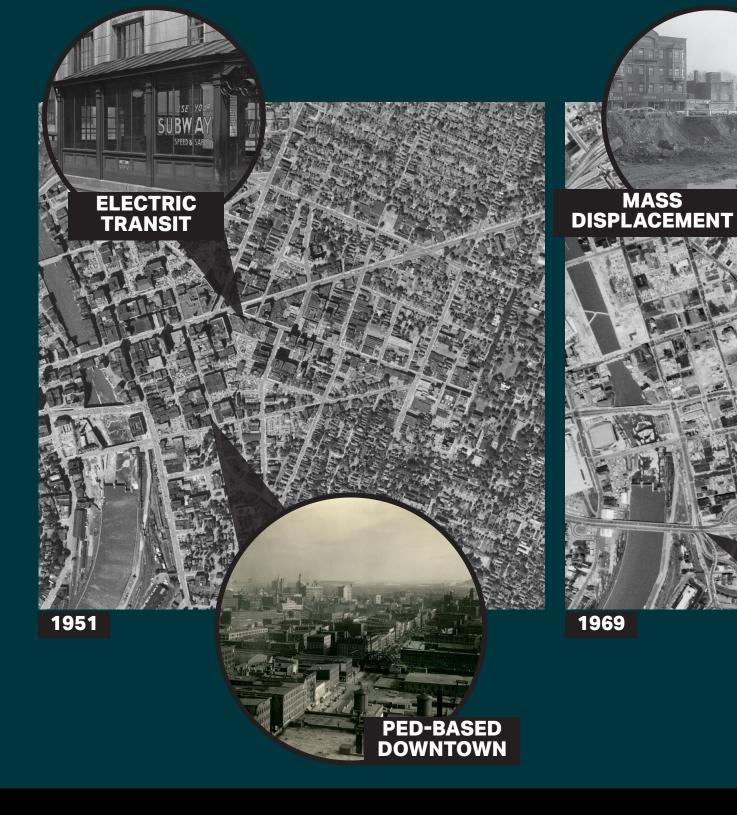

into neighborhoods decimated by freeway construction.

1. Centers for Medicare and Medicaid Services 6. Camden Yards

2.

- 2. Social Security Administration
- 3. Johns Hopkins University
- 4. Pennsylvania Station
- 5. Charles Center

1.

- 7. Johns Hopkins Hospital
- 8. Inner Harbor
- 9. Patterson Park
- **10. Johns Hopkins Bayview Campus**

# BALTIMORE

The Red Line LRT was to be an entirely new right-of-way, connecting formerly red-lined neighborhoods to job centers both in the urban core as well as in the sprawling suburbs. Republican Governor Larry Hogan cancelled the project and redirected funds towards suburban highway construction in primarily white areas.



Station LRT -Station elled Red Line LRT

### **PROVIDENCE, RI: I-195 Re-Routing**







# REMOVAL | ROCHESTER INNER LOOP



BLACK NEIGHBORHOODS TARGETED



ADAM PAUL SUSANECK





### **INSTAGRAM: @SEGREGATION\_BY\_DESIGN TWITTER:** @SEGBYDESIGN

Caro, Robert. The Power Broker: Robert Moses and the Fall of New York. Knopf, 1974.

Crockett, Karilyn. People Before Highways: Boston Activists, Urban Planners, and a New Moment for City Making. MIT Press, 2018.

Davis, Mike. City of Quartz. Haymarket, 1990.

"Decade of Fire." Directed by Vivian Vázquez Irizarry, 2018. http://decadeoffire.com/about-the-film/

Duany, Andres. Suburban Nation: The Rise of Sprawl and the Decline of the American Dream. North Point Press, 2010.

Fullilove, Mindy Thompson. Root Shock: How Tearing Up City Neighborhoods Hurts America, and What We Can Do About It. NYU Press, 2016.

Gallison, Peter. "The War Against the Center." Harvard Univer