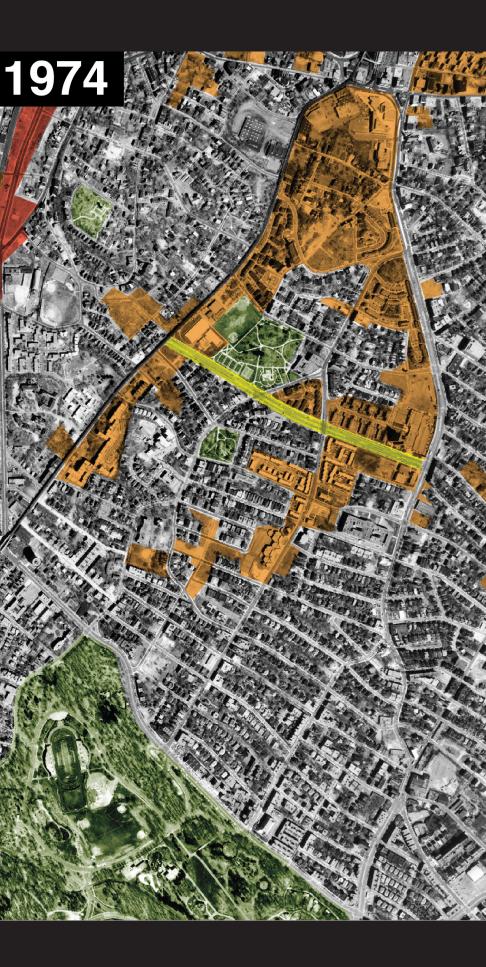

### NEIGHBORHOODS

- A. Downtown
- B. North End
- C. West End
- D. Beacon Hill
- E. Back Bay
- F. Chinatown
- G. Fenway-Kenmore
- H. South End
- I. South Boston
- J. Jamaica Plain
- K. Roxbury
- L. Dorchester
- M. Cambridge
- N. Somerville
- O. Charlestown P. East Boston
- Q. Chelsea

### NEIGHBORHOODS

- A. Roxbury B. Jamaica Plain C. Mission Hill D. Fenway-Kenmore E. South End LANDMARKS 1. Museum of Fine Art 2. Northeastern U. 3. Roxbury Crossing
- 4. Nubian (Dudley) Sq.
- 5. Washington Park

### CANCELLED FREEWAY R.O.W.

197

LAND CLEARED FOR SOUTHWEST FREEWAY (I-95)

> WASHINGTON PARK URBAN RENEWAL PROGRAM