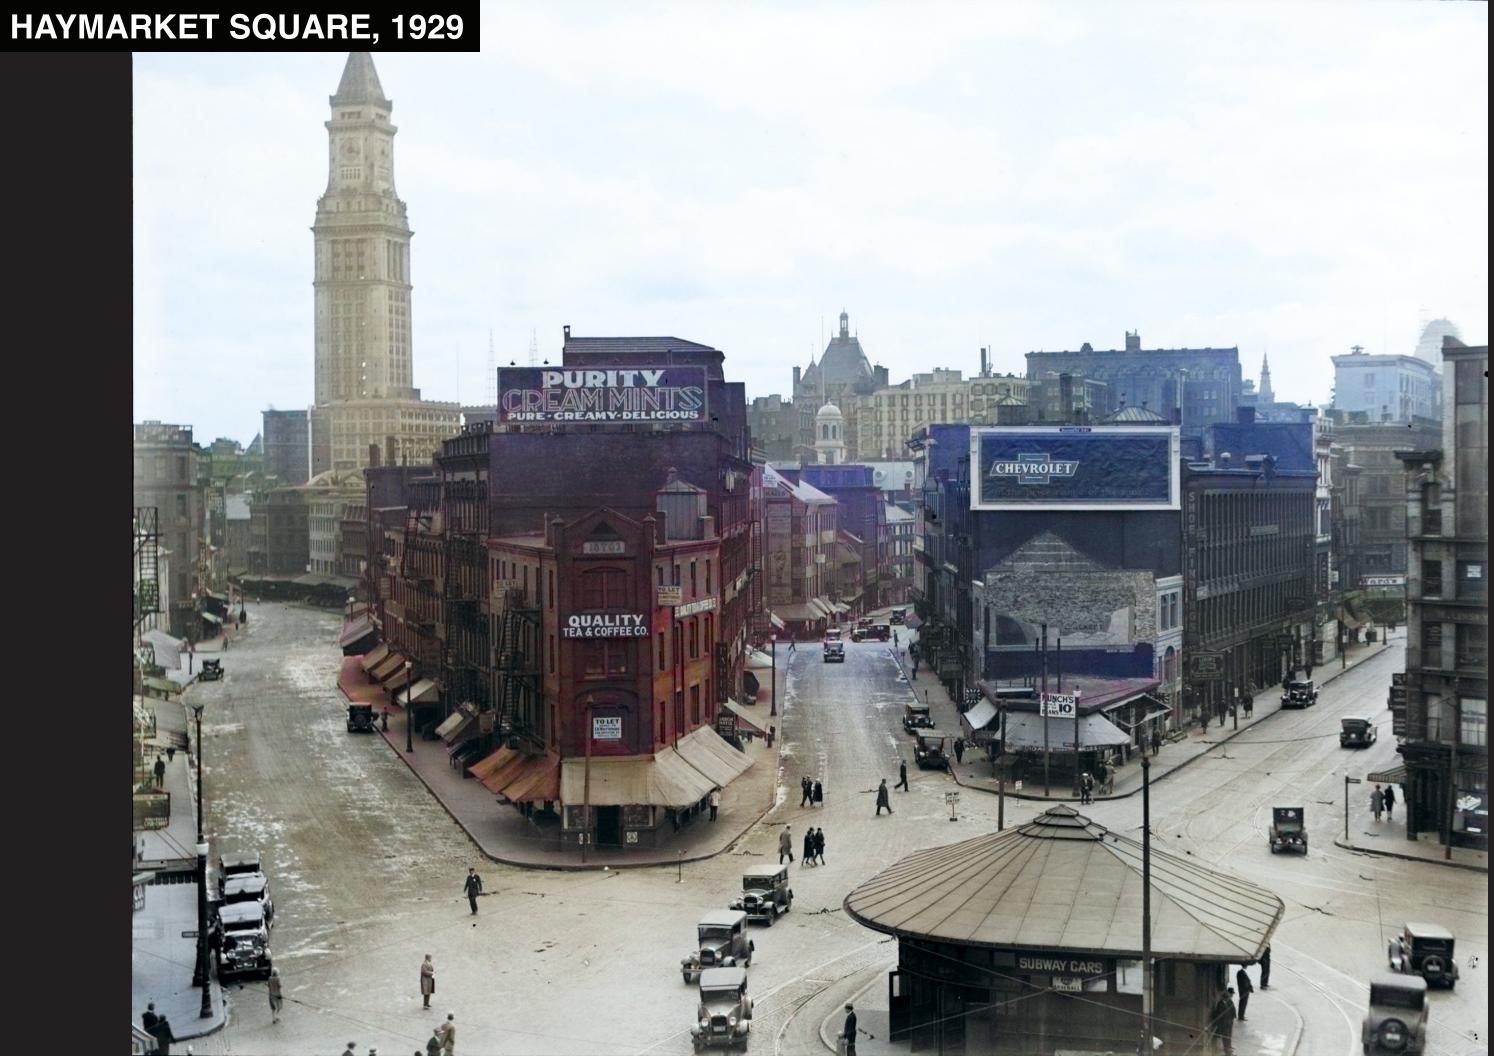

Sylvania, KY The Marshall family's T Bans certain home is firebombed *c* predatory lending when they move in. 💊 practices, The county police officer was a KKK member and testified the actions of he and 20 other KKK members Buffalo, NY 3/4 of all in the department were refinanced loans to condoned by their superior officers.