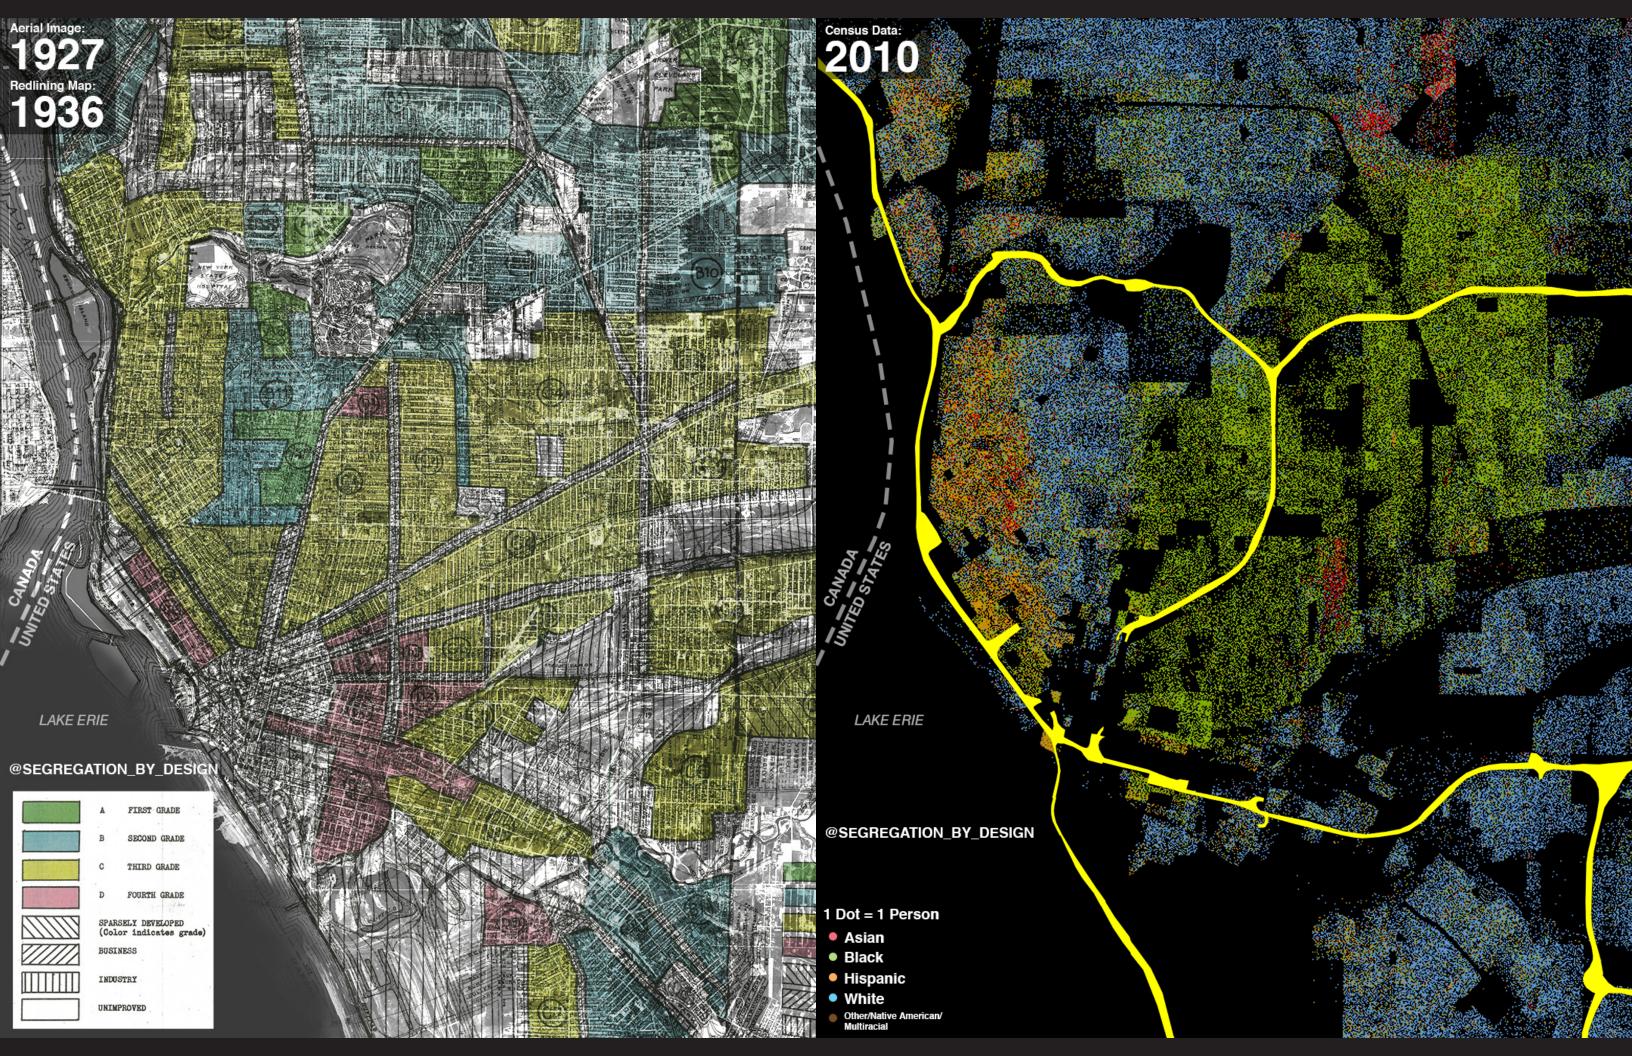

## **Selected 1937 HOLC Red-lining Comments**

# **South Berkeley**

"This area of modern type bungalows was originally put on as a white subdivision. However, now Negroes have crowded in until there is only a small percentage of white remaining, mostly Italians. District known as "Negro Piedmont". This district will never recover its original pre-Depression values."

West Oakland

"In the small, triangular portion of this area, lying east of Market Street, there are but very few Negroes, but west of Market Street the number steadily increases until the vicinity of Peralta, where they constitute approximately 80% of the population."

### **D5** North Oakland

"Unless one knows about the colored families living in the district, there is no means of distinguishing their homes from those of their white neighbors. The homes of the Negroes are in many instances better kept than the adjoining homes of white owners. Loans in this area should be governed according to hazard."

# **B** Fruitvale

"The western part of this area is the concentrated Oriental residential section of Oakland. The area, however, includes many good apartment houses of older type, mainly occupied by laboring classes.