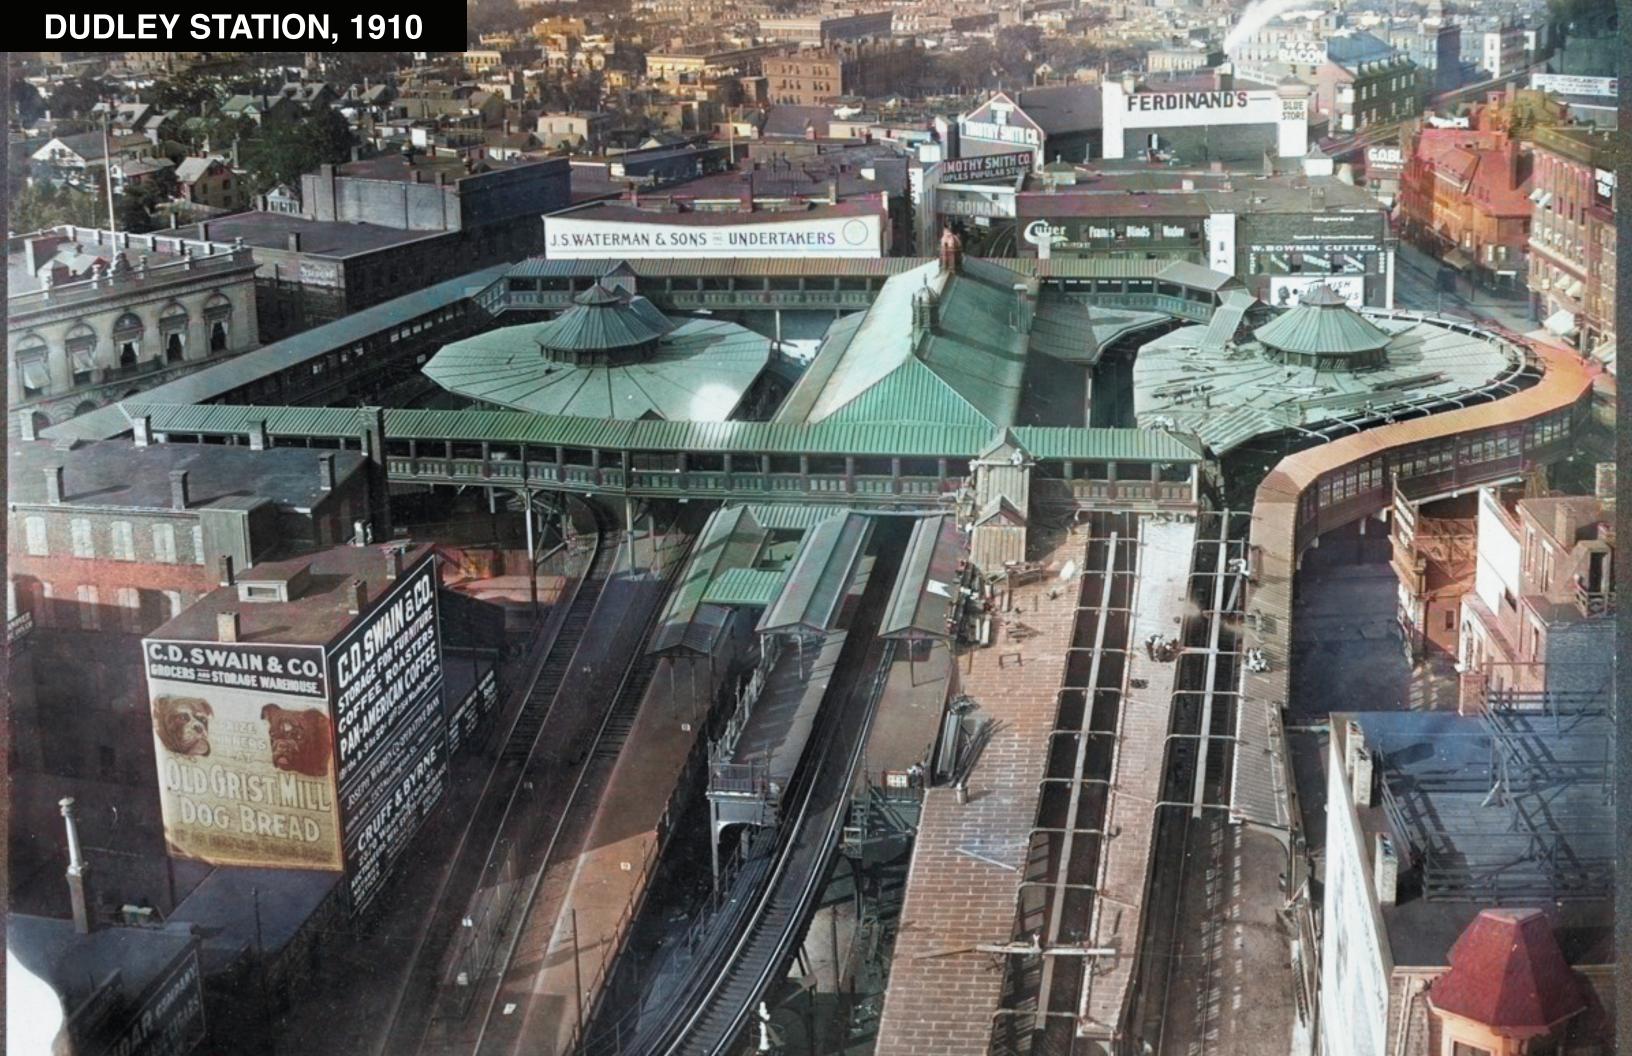

### Streetcar (MBTA)

ON STREET

Regional/Intercity Trains

DUDLEY CURVE, 1980s

**BERLIN KREUZBERG, 2022** 