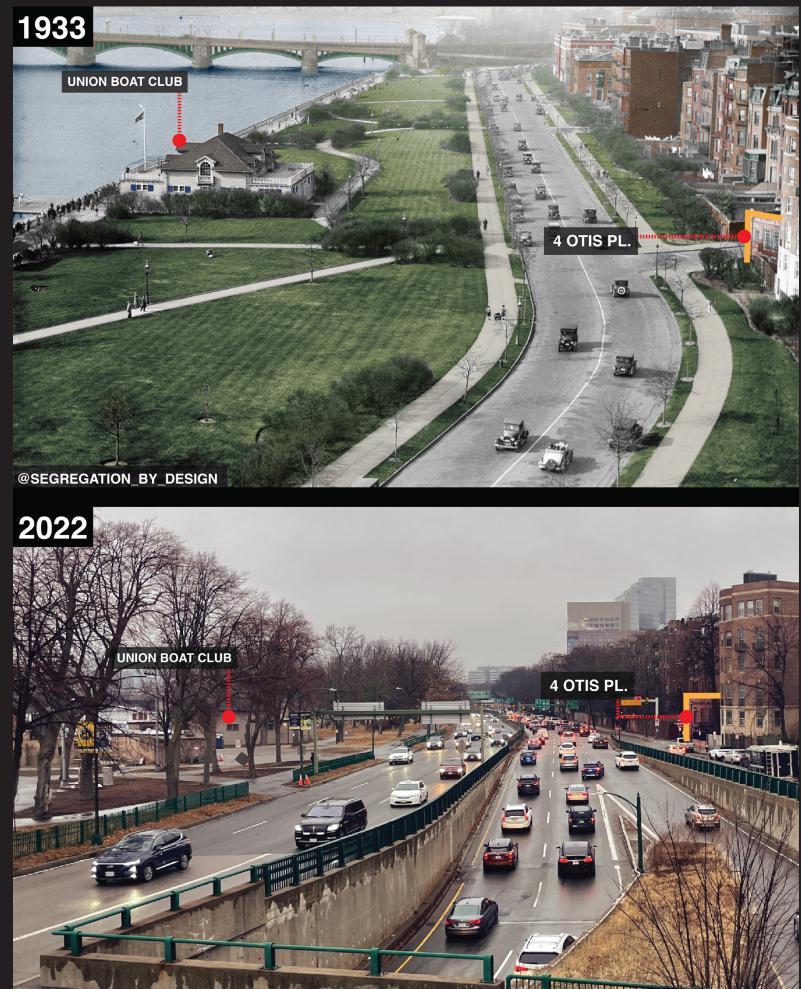

### **O** Dodd-Frank

acknowledging two decades of racially discriminatory subprime lending (in African Americans were subprime)

"White flight was not a mystical process for which we have no real explanation or understanding. White flight was the policy of our federal, state, and local government. That policy held that Americans should enjoy easy access to the cities via the automobile and live in suburbs without black people, who by their very nature degraded property and humanity."