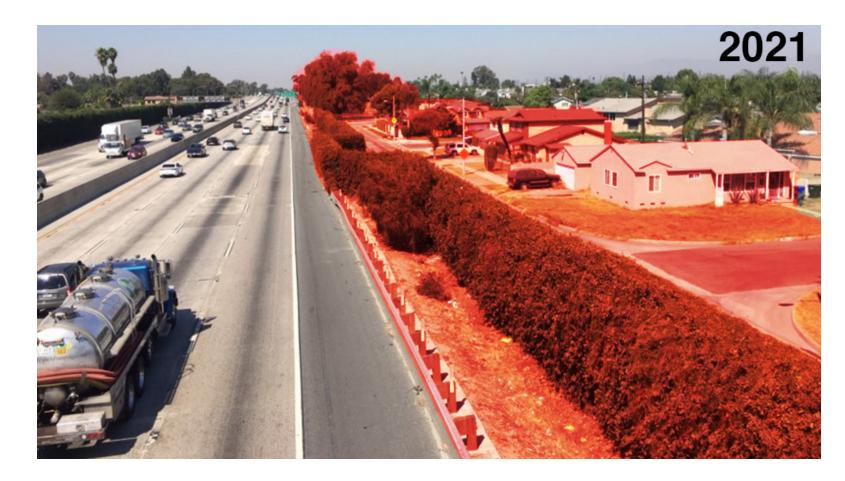

### Proposed Improvements: I-605

| I-605 Alternatives:                                                                                                 |            |                      |   | - Exist            |
|---------------------------------------------------------------------------------------------------------------------|------------|----------------------|---|--------------------|
| ALTERNATIVE 1<br>No Build<br>(Existing Condition)                                                                   |            |                      |   |                    |
| ALTERNATIVE 2<br>1 converted ExpressLane (HOT)<br>1 new General Purpose Iane<br>*Auxiliary Ianes added where needed | AUX        |                      |   |                    |
| ALTERNATIVE 3<br>1 converted ExpressLane (HOT)<br>1 new ExpressLane (HOT)<br>*Auxiliary lanes added where needed    | AUX        |                      |   |                    |
| ALTERNATIVE 4<br>1 new HOV lane<br>*Auxiliary lanes added where needed                                              | AUX        |                      | ÷ |                    |
| AUXILIARY<br>LANE (AUX)<br>DURPOSE LANE                                                                             |            | GENERAL<br>POSE (GP) | _ | HIGH-OG<br>VEHICLE |
| *Acciliary lanes added between interchanges.<br>*ExpressLanes also referred to as High-Occupancy Travel (H          | 07) lanes. |                      |   |                    |
| Metro                                                                                                               |            | 7                    |   |                    |