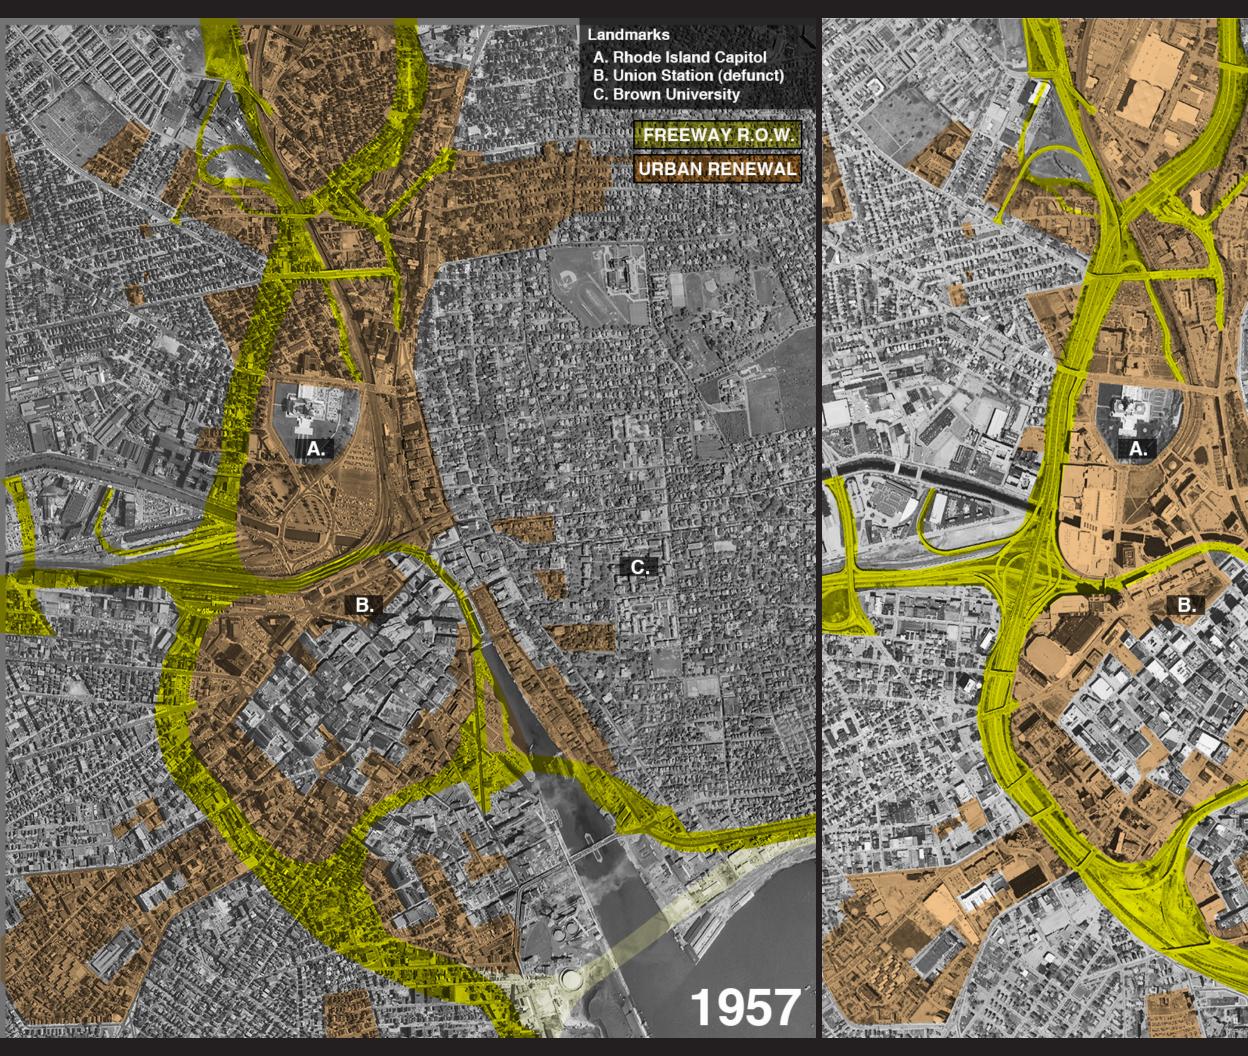

of Market Street the number steadily increases until the vicinity of Peralta, where they constitute approximately 80% of the population."

@segregation by design

## **Selected 1937 HOLC Red-lining Comments**

### **D5** North Oakland

"Unless one knows about the colored families living in the district, there is no means of distinguishing their homes from those of their white neighbors. The homes of the Negroes are in many instances better kept than the adjoining homes of white owners. Loans in this area should be governed according to hazard."

### C12 Hoover-Foster

# **B** Fruitvale

"The western part of this area is the concentrated Oriental residential section of Oakland. The area, however, includes many good apartment houses of older type, mainly occupied by laboring classes.











C.

trontugers



I-195 Realignment















### NEIGHBORHOODS

- A. Roxbury B. Jamaica Plain C. Mission Hill D. Fenway-Kenmore E. South End LANDMARKS 1. Museum of Fine Art 2. Northeastern U. 3. Roxbury Crossing
- 4. Nubian (Dudley) Sq.
- 5. Washington Park

CLEARED FOR FREEWAY FREEWAY R.O.W. URBAN RENEWAL

### CANCELLED FREEWAY R.O.W.

197

LAND CLEARED FOR SOUTHWEST FREEWAY (I-95)

> WASHINGTON PARK URBAN RENEWAL PROGRAM



# **ROXBURY, BOSTON**



2022



# TO: THE MAYOR, THE BOSTON REDEVELOPMENT AUTHORITY AND THEIR SYEDPHANTS, THE COMMITTEE FOR NORTH HARVARD ST." ....

FORNINE YEARS: WE HAVE RESISTED YOUR EFFORTS TO FORCIBLY EVICT US FROM OUR HOMES. BY YOUR ACTIONS YOU HAVE DENIED US THE RIGHT TO BE FIREE AND SECURE IN OUR OWN HOMES. YOU CANNOT MORALLY WIN HERE, AND NO RATION