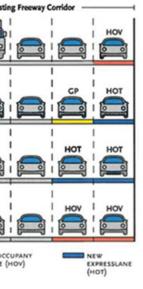

### Proposed Improvements: I-605

| I-605 Alternatives:                                                                                                 |            |                      |   | - Exist            |
|---------------------------------------------------------------------------------------------------------------------|------------|----------------------|---|--------------------|
| ALTERNATIVE 1<br>No Build<br>(Existing Condition)                                                                   |            |                      |   |                    |
| ALTERNATIVE 2<br>1 converted ExpressLane (HOT)<br>1 new General Purpose Iane<br>*Auxiliary Ianes added where needed | AUX        |                      |   |                    |
| ALTERNATIVE 3<br>1 converted ExpressLane (HOT)<br>1 new ExpressLane (HOT)<br>*Auxiliary lanes added where needed    | AUX        |                      |   |                    |
| ALTERNATIVE 4<br>1 new HOV lane<br>*Auxiliary lanes added where needed                                              | AUX        |                      | ÷ |                    |
| AUXILIARY<br>LANE (AUX)<br>DURPOSE LANE                                                                             |            | GENERAL<br>POSE (GP) | _ | HIGH-OG<br>VEHICLE |
| *Acciliary lanes added between interchanges.<br>*ExpressLanes also referred to as High-Occupancy Travel (H          | 07) lanes. |                      |   |                    |
| Metro                                                                                                               |            | 7                    |   |                    |