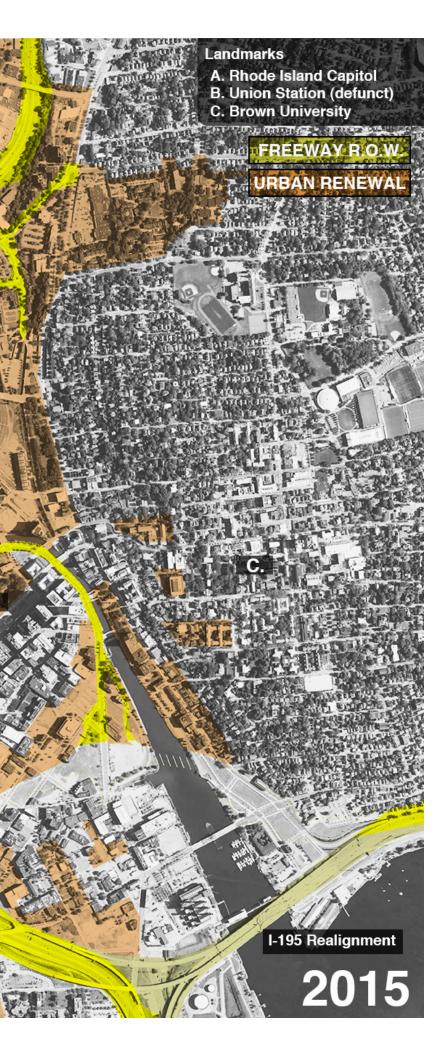

y to nowhere" corridor, breathing life into neighborhoods decimated by freeway construction.

1. Centers for Medicare and Medicaid Services 6. Camden Yards

2.

- 2. Social Security Administration
- 3. Johns Hopkins University
- 4. Pennsylvania Station
- 5. Charles Center

1.

- 7. Johns Hopkins Hospital
- 8. Inner Harbor
- 9. Patterson Park
- **10. Johns Hopkins Bayview Campus**

# BALTIMORE

The Red Line LRT was to be an entirely new right-of-way, connecting formerly red-lined neighborhoods to job centers both in the urban core as well as in the sprawling suburbs. Republican Governor Larry Hogan cancelled the project and redirected funds towards suburban highway construction in primarily white areas.



Station LRT -Station elled Red Line LRT

### **PROVIDENCE, RI: I-195 Re-Routing**







# REMOVAL | ROCHESTER INNER LOOP



BLACK NEIGHBORHOODS TARGETED



ADAM PAUL SUSANECK





### **INSTAGRAM: @SEGREGATION\_BY\_DESIGN TWITTER:** @SEGBYDESIGN

Caro, Robert. The Power Broker: Robert Moses and the Fall of New York. Knopf, 1974.

Crockett, Karilyn. People Before Highways: Boston Activists, Urban Planners, and a New Moment for City Making. MIT Press, 2018.

Davis, Mike. City of Quartz. Haymarket, 1990.

"Decade of Fire." Directed by Vivian Vázquez Irizarry, 2018. http://decadeoffire.com/about-the-film/

Duany, Andres. Suburban Nation: The Rise of Sprawl and the Decline of the American Dream. North Point Press, 2010.

Fullilove, Mindy Thompson. Root Shock: How Tearing Up City Neighborhoods Hurts America, and What We Can Do About It. NYU Press, 2016.

Gallison, Peter. "The W