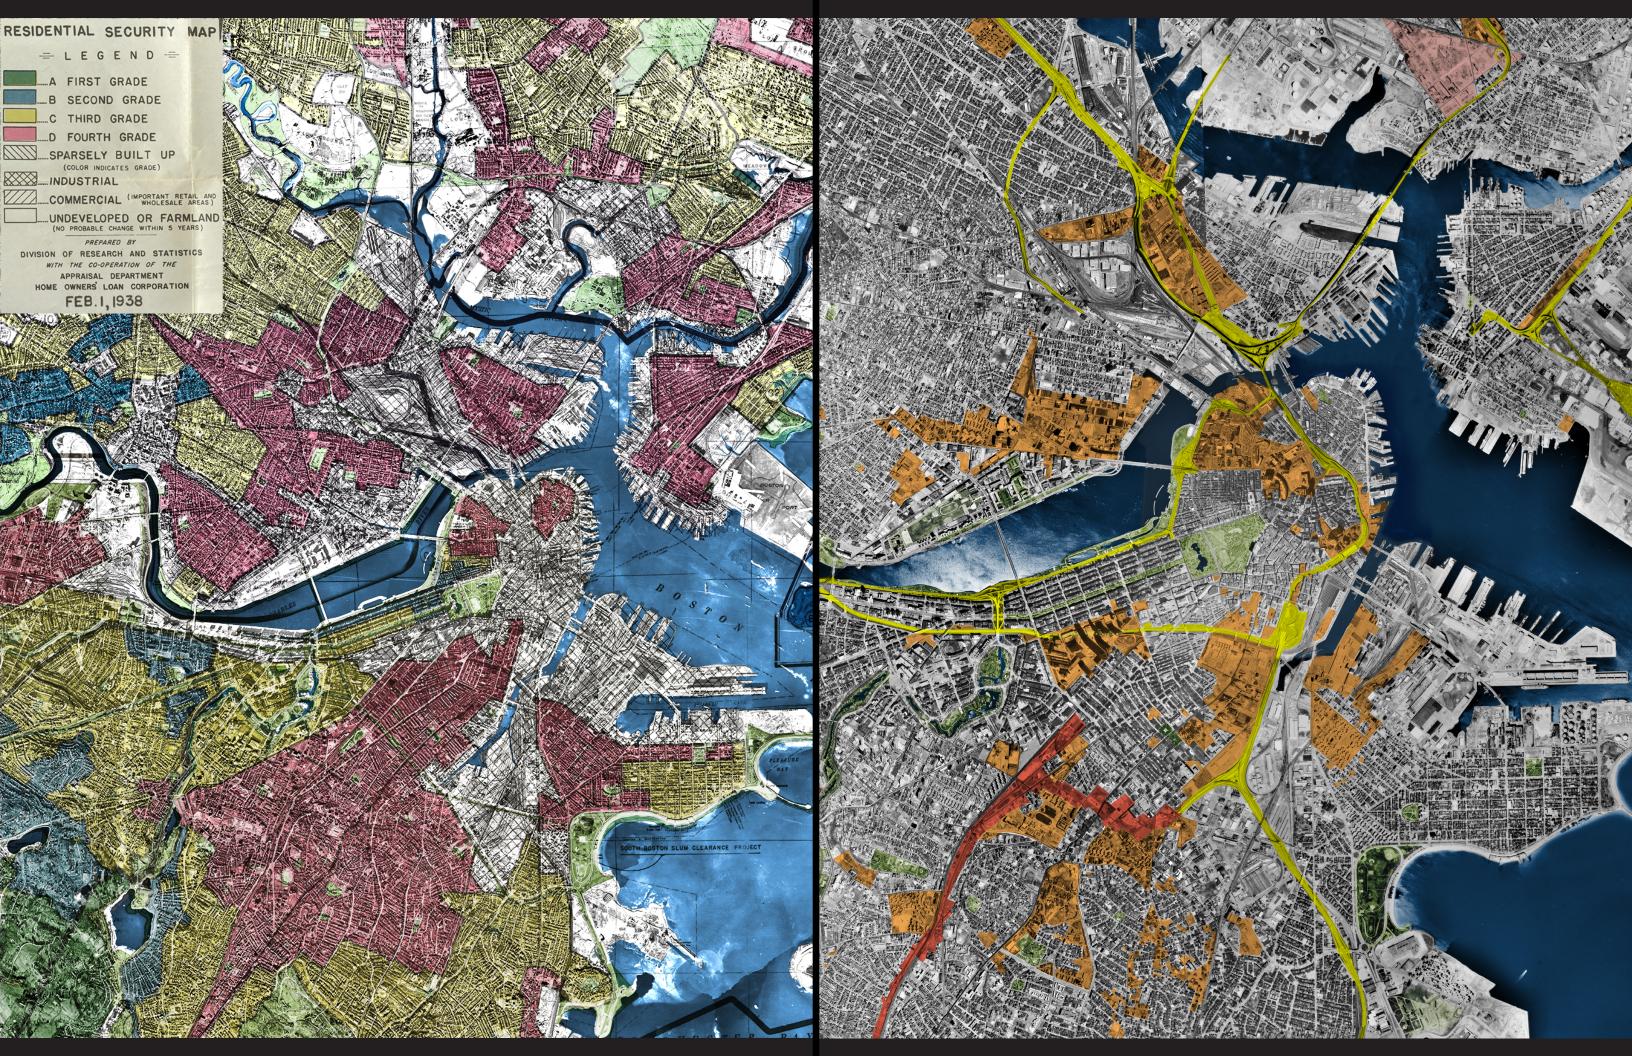

### NEIGHBORHOODS

- A. Downtown
- B. North End
- C. West End
- D. Beacon Hill
- E. Back Bay
- F. Chinatown
- G. Fenway-Kenmore
- H. South End
- I. South Boston
- J. Jamaica Plain
- K. Roxbury
- L. Dorchester
- M. Cambridge
- N. Somerville
- O. Charlestown P. East Boston
- Q. Chelsea

### UPCOMING POSTS (NO PARTICULAR ORDER)

- 1. West End
- 2. Downtown
- 3. Central Artery/
- Big Dig
- 4. Storrow Drive
- 5. New York Streets
- 6. Southwest Corridor

11

7

- 7. Roxbury/
- **Nubian Square**
- 8. Mattapan/
  - Blockbusting
- 9. Rail Disinvestment
- 10. Great Chelsea Fire

CLEARED FOR FREEWAY FREEWAY R.O.W. URBAN RENEWAL