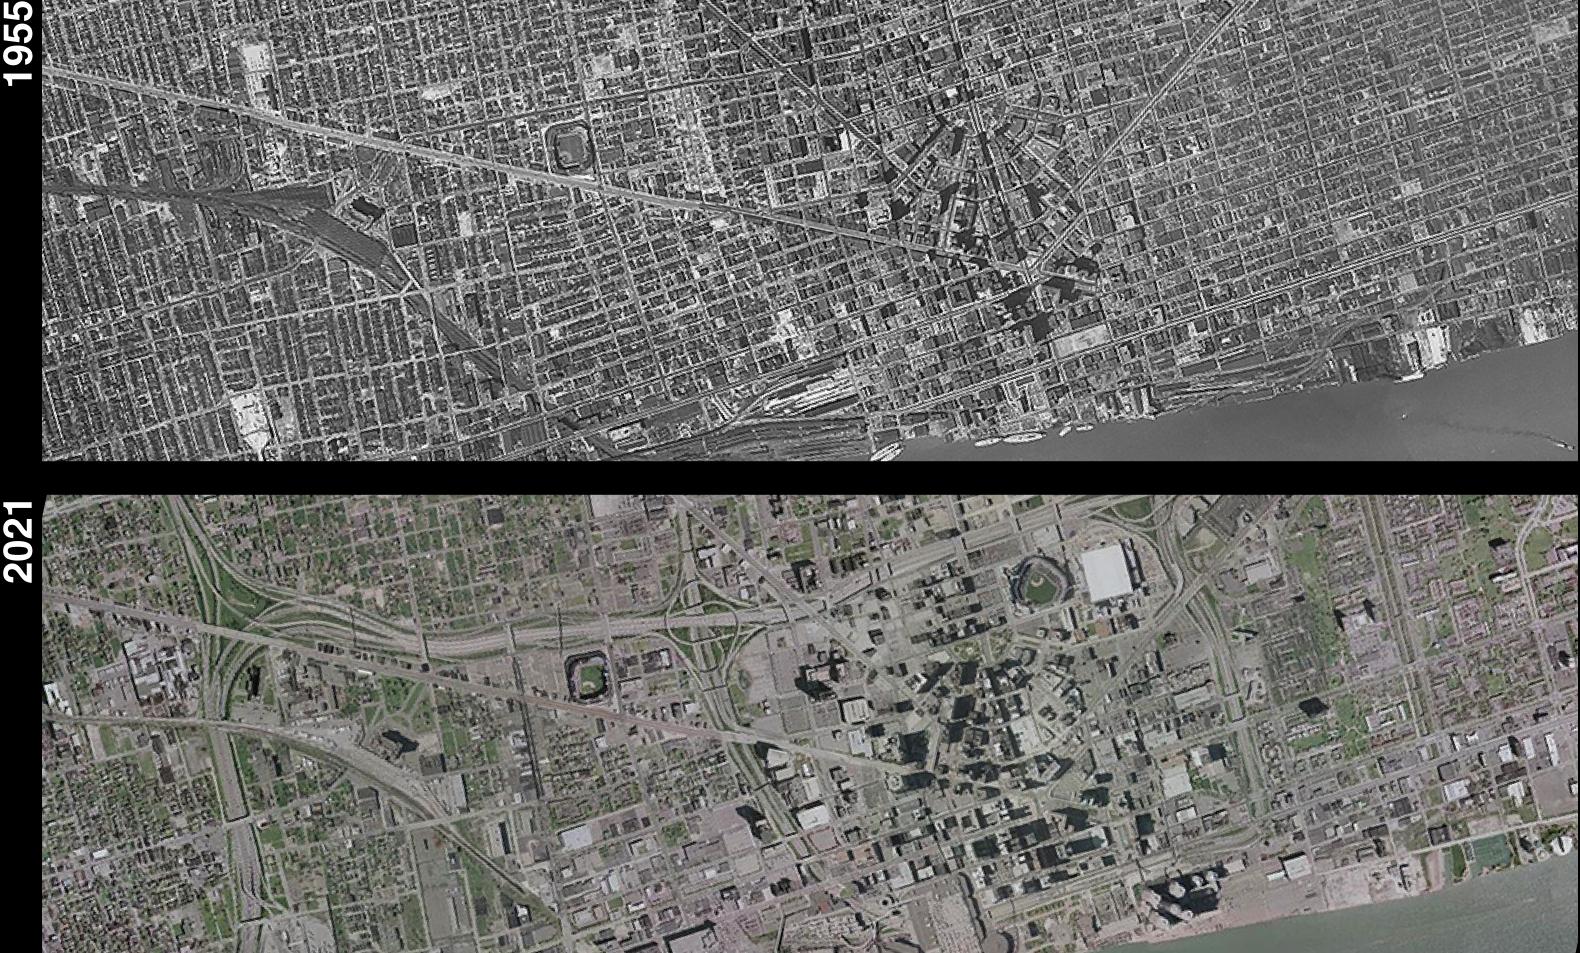

# **SEGREGATION BY DESIGN BPA, MARCH 28, 2022**

**BOSTON RE** 

ISE BLOSSOM ST. TO

ST JOSEPH'S CHURCH

POLICE TAKE NOTICE Report of

EFEIPH UNIT