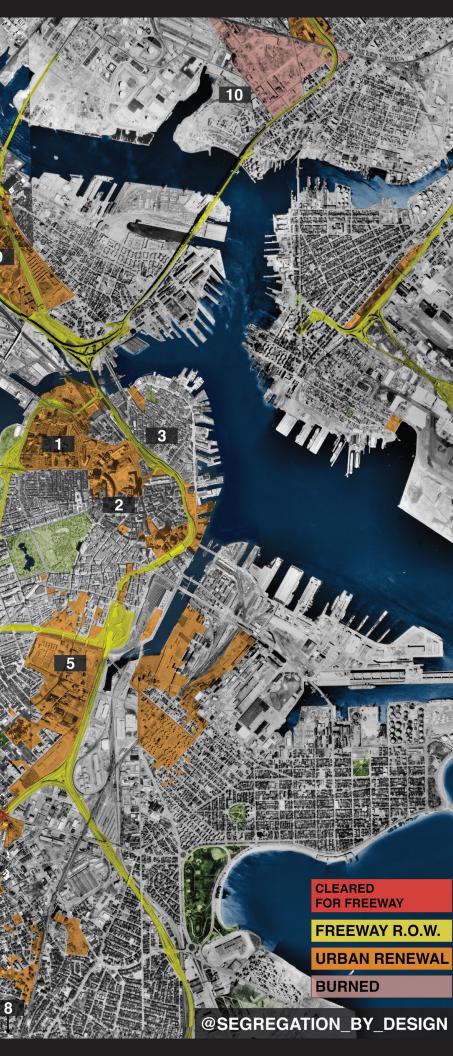

### NEIGHBORHOODS

- A. Downtown
- B. North End
- C. West End
- D. Beacon Hill
- E. Back Bay
- F. Chinatown
- G. Fenway-Kenmore
- H. South End
- I. South Boston
- J. Jamaica Plain
- K. Roxbury
- L. Dorchester
- M. Cambridge
- N. Somerville
- O. Charlestown P. East Boston
- Q. Chelsea

### UPCOMING POSTS (NO PARTICULAR ORDER)

- 1. West End
- 2. Downtown
- 3. Central Artery/
- Big Dig
- 4. Storrow Drive
- 5. New York Streets
- 6. Southwest Corridor

11

7

- 7. Roxbury/
- **Nubian Square**
- 8. Mattapan/
  - Blockbusting
- 9. Rail Disinvestment
- 10. Great Chelsea Fire

CLEARED FOR FREEWAY FREEWAY R.O.W. URBAN RENEWAL