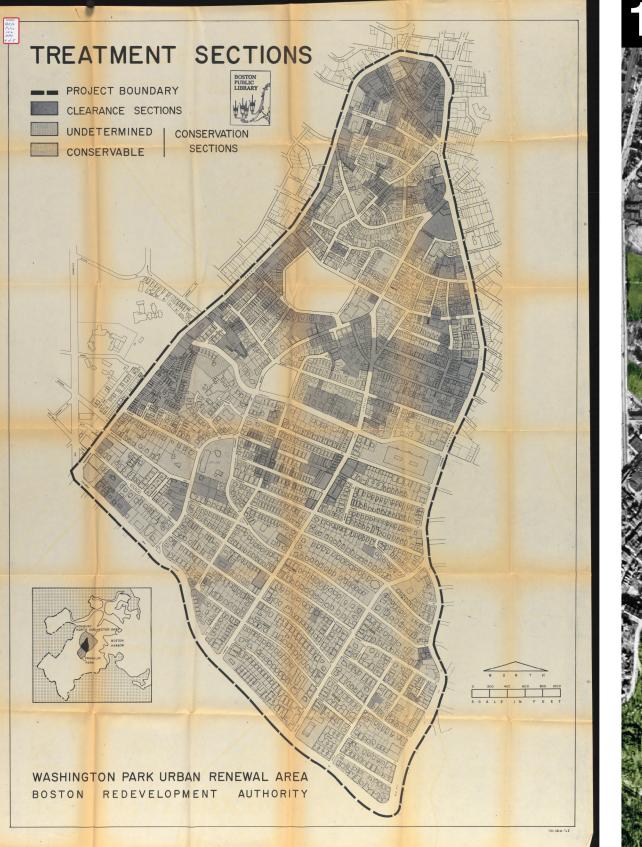

### CANCELLED FREEWAY R.O.W.

197

LAND CLEARED FOR SOUTHWEST FREEWAY (I-95)

> WASHINGTON PARK URBAN RENEWAL PROGRAM