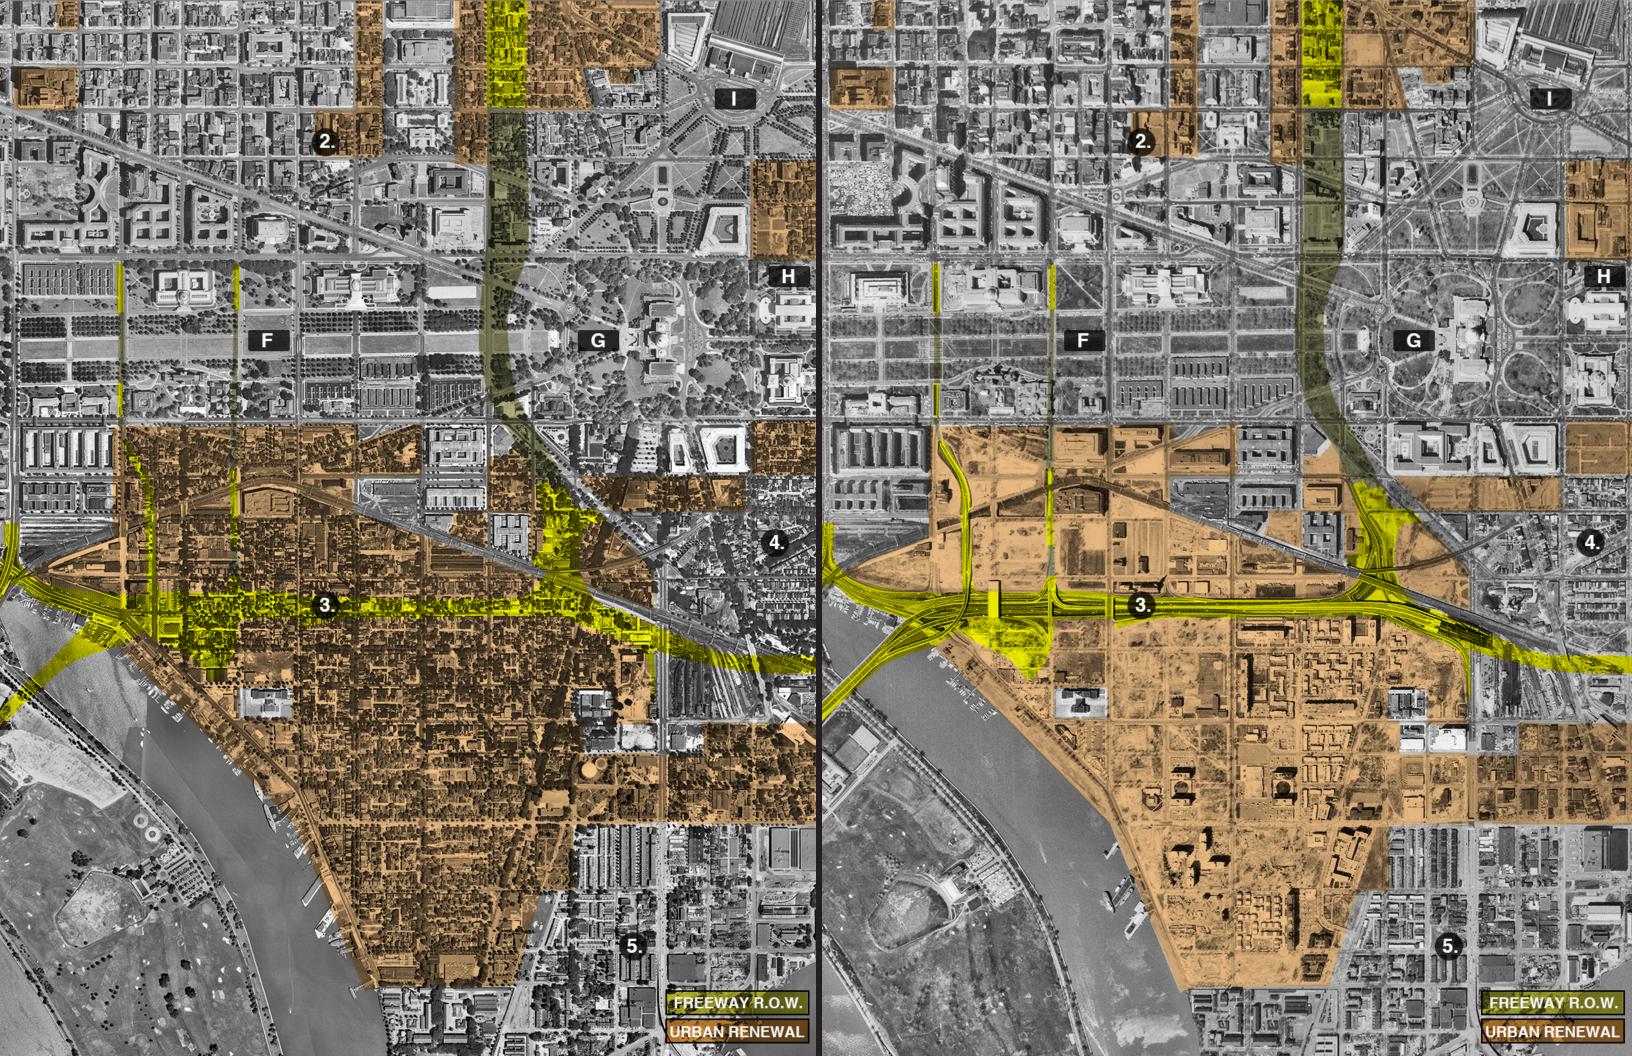

### CANCELLED FREEWAY R.O.W.

197

LAND CLEARED FOR SOUTHWEST FREEWAY (I-95)

> WASHINGTON PARK URBAN RENEWAL PROGRAM