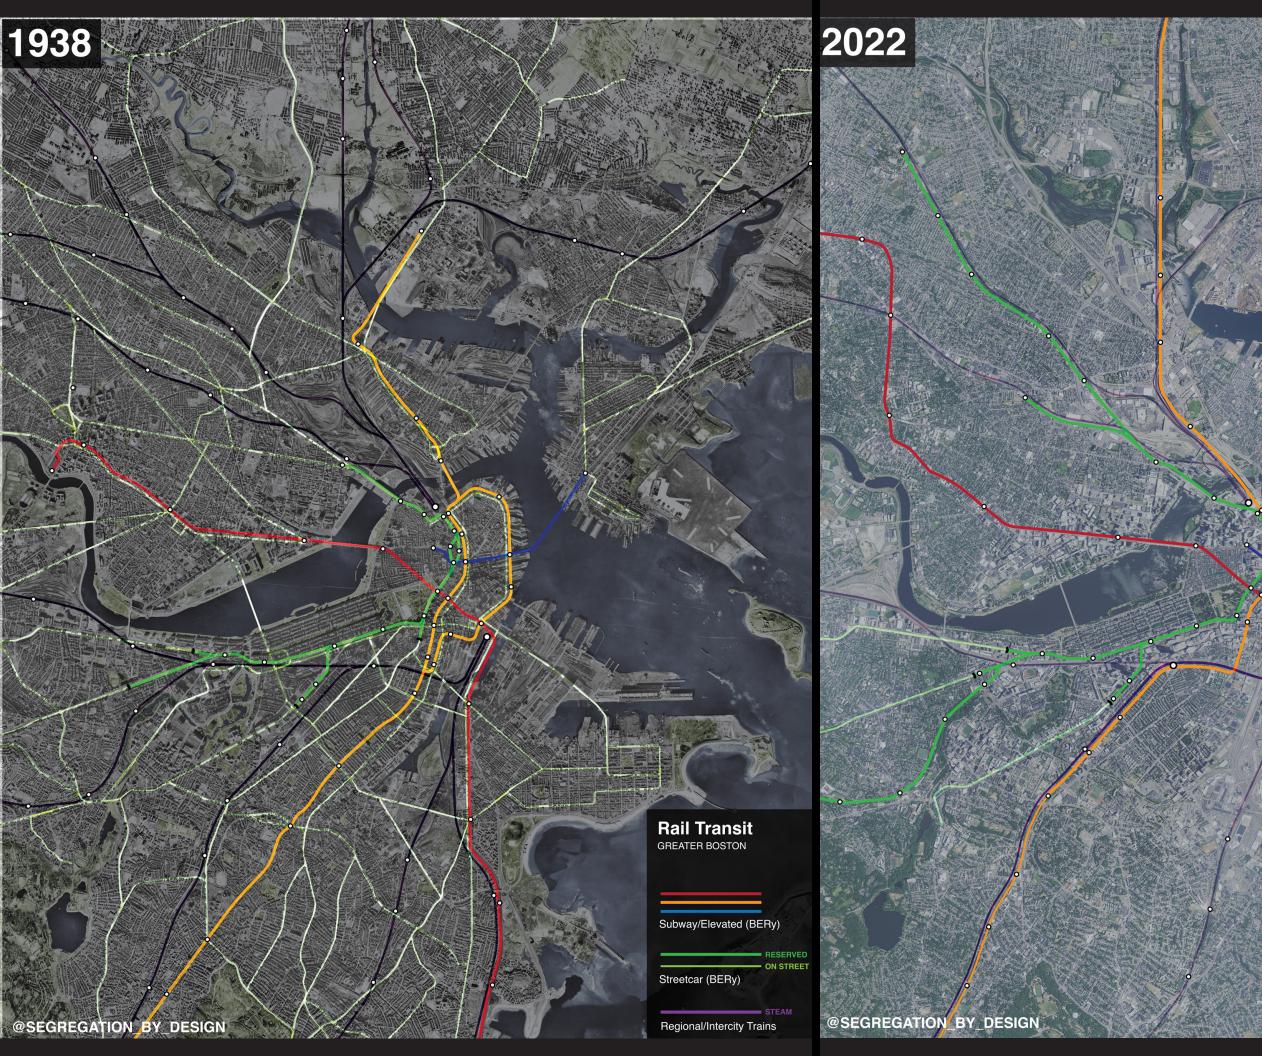

### Rail Transit GREATER BOSTON

Subway/Elevated (MBTA)

### Streetcar (MBTA)

ON STREET

Regional/Intercity Trains

DUDLEY CURVE, 1980s

**BERLIN KREUZBERG, 2022** 

# 2016

Both the Metro and the LRT followedexisting freight railroad rights-of-way. As such, outside of the core, stations are poorly located, far from population centers. Moreover, white residents in the northern suburbs were wary of a direct connection to downtown, afraid that people of color in the formerly redlined neighborhoods would "invade." This accounts for the incredibly long distances (up to 7 miles) between stations outside downtown.