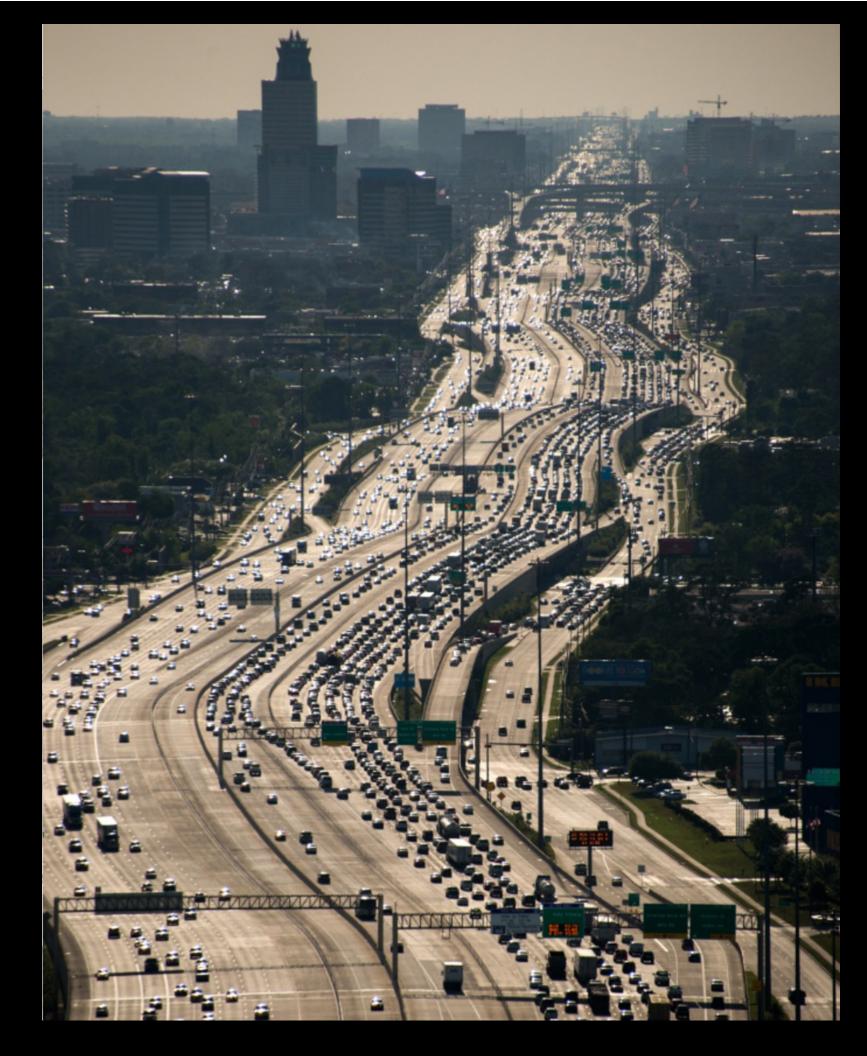

# **SEGREGATION BY DESIGN BPA, MARCH 28, 2022**

**BOSTON RE** 

ISE BLOSSOM ST. TO

ST JOSEPH'S CHURCH

POLICE TAKE NOTICE Report of

EFEIPH UNIT