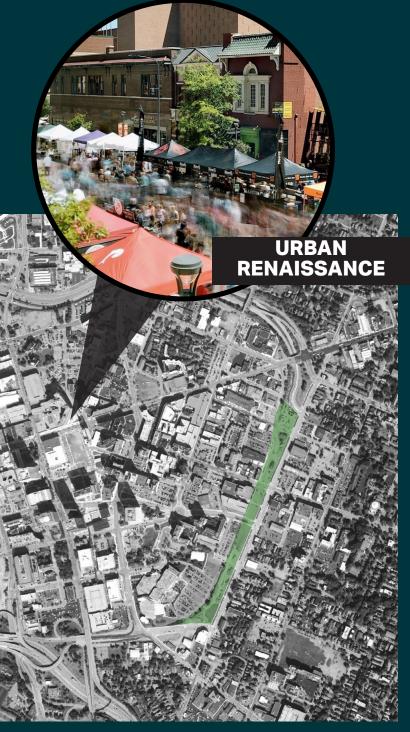

1. Centers for Medicare and Medicaid Services 6. Camden Yards

2.

- 2. Social Security Administration
- 3. Johns Hopkins University
- 4. Pennsylvania Station
- 5. Charles Center

1.

- 7. Johns Hopkins Hospital
- 8. Inner Harbor
- 9. Patterson Park
- **10. Johns Hopkins Bayview Campus**

# BALTIMORE

The Red Line LRT was to be an entirely new right-of-way, connecting formerly red-lined neighborhoods to job centers both in the urban core as well as in the sprawling suburbs. Republican Governor Larry Hogan cancelled the project and redirected funds towards suburban highway construction in primarily white areas.



Station LRT -Station elled Red Line LRT

### **PROVIDENCE, RI: I-195 Re-Routing**







# REMOVAL | ROCHESTER INNER LOOP



BLACK NEIGHBORHOODS TARGETED



ADAM PAUL SUSANECK





### **INSTAGRAM: @SEGREGATION\_BY\_DESIGN TWITTER:** @SEGBYDESIGN

Caro, Robert. The Power Broker: Robert Moses and the Fall of New York. Knopf, 1974.

Crockett, Karilyn. People Before Highways: Boston Activists, Urban Planners, and a New Moment for City Making. MIT Press, 2018.

Davis, Mike. City of Quartz. Haymarket, 1990.

"Decade of Fire." Directed by Vivian Vázquez Irizarry, 2018. http://decadeoffire.com/about-the-film/

Duany, Andres. Suburban Nation: The Rise of Sprawl and the Decline of the American Dream. North Point Press, 2010.

Fullilove, Mindy Thompson. Root Shock: How Tearing Up City Neighborhoods Hurts America, and What We Can Do About It. NYU Press, 2016.

Gallison, Peter. "The War Against the Center." Harvard University, 2001. https://galison.scholar.harvard.edu/publicat