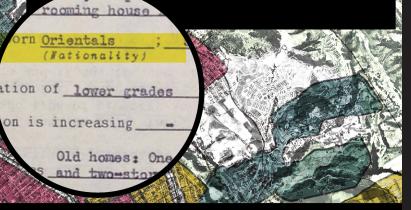

## **Selected 1937 HOLC Red-lining Comments**

# **South Berkeley**

"This area of modern type bungalows was originally put on as a white subdivision. However, now Negroes have crowded in until there is only a small percentage of white remaining, mostly Italians. District known as "Negro Piedmont". This district will never recover its original pre-Depression values."

West Oakland

"In the small, triangular portion of this area, lying east of Market Street, there are but very few Negroes, but west of Market Street the number steadily increases until the vicinity of Peralta, where they constitute approximately 80% of the population."