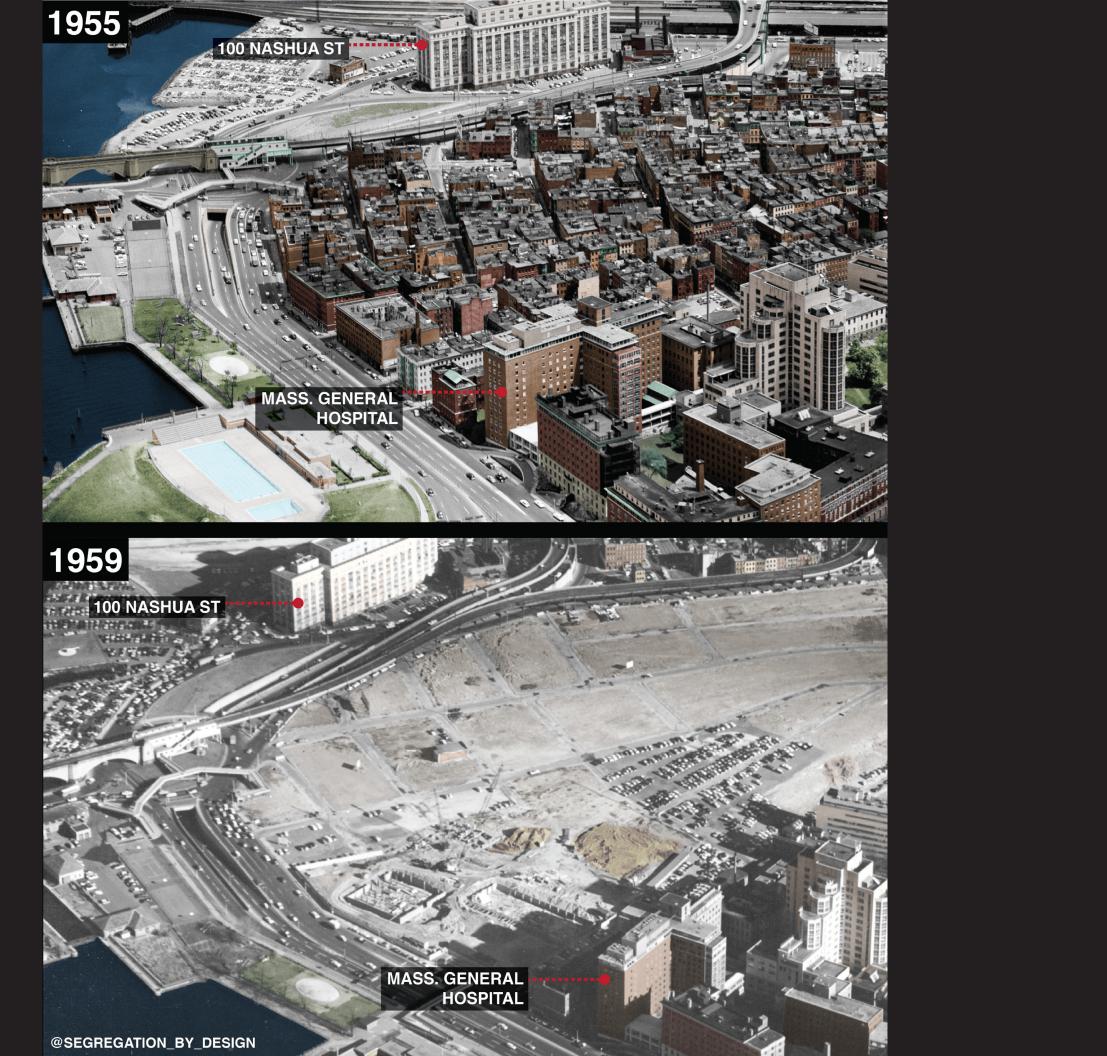

s until the vicinity of Peralta, where they constitute approximately 80% of the population."

@segregation by design

## **Selected 1937 HOLC Red-lining Comments**

### **D5** North Oakland

"Unless one knows about the colored families living in the district, there is no means of distinguishing their homes from those of their white neighbors. The homes of the Negroes are in many instances better kept than the adjoining homes of white owners. Loans in this area should be governed according to hazard."

### C12 Hoover-Foster

# **B** Fruitvale

"The western part of this area is the concentrated Oriental residential section of Oakland. The area, however, includes many good apartment houses of older type, mainly occupied by laboring classes.











C.

trontugers



I-195 Realignment















### NEIGHBORHOODS

- A. Roxbury B. Jamaica Plain C. Mission Hill D. Fenway-Kenmore E. South End LANDMARKS 1. Museum of Fine Art 2. Northeastern U. 3. Roxbury Crossing
- 4. Nubian (Dudley) Sq.
- 5. Washington Park

CLEARED FOR FREEWAY FREEWAY R.O.W. URBAN RENEWAL

### CANCELLED FREEWAY R.O.W.

197

LAND CLEARED FOR SOUTHWEST FREEWAY (I-95)

> WASHINGTON PARK URBAN RENEWAL PROGRAM



# **ROXBURY, BOSTON**



2022



# TO: THE MAYOR, THE BOSTON REDEVELOPMENT AUTHORITY AND THEIR SYEDPHANTS, THE COMMITTEE FOR NORTH HARVARD ST." ....

FORNINE YEARS: WE HAVE RESISTED YOUR EFFORTS TO FORCIBLY EVICT US FROM OUR HOMES. BY YOUR ACTIONS YOU HAVE DENIED US THE RIGHT TO BE FIREE AND SECURE IN OUR OWN HOMES. YOU CANNOT MORALLY WIN HERE, AND NO RATIONALIZATION ON YOUR PART CAN JUSTIFY YOUR ACTS