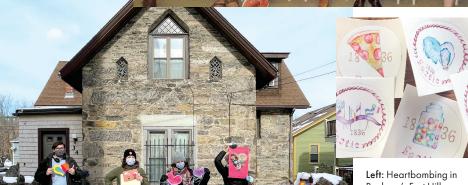

#### **2021 EVENTS & PROGRAMMING**

Heart Bombing in Roxbury's Fort Hill

**Annual Meeting with Brent Leggs** 

33rd Annual Preservation Achievement Awards

East Boston Scavenger Hunt

School Field Trips to Merengue, Humphreys
Street Studios, and Fields Corner

Right: Young Advisors On A Boat, Libations for Preservation Below: Heartbombing in Roxbury's Fort Hill.

Left: Heartbombing in Roxbury's Fort Hill Above: Scavenger Hunt Prize Items, Stickers by Emily Alexander.